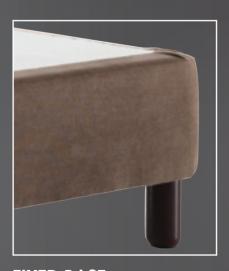

## **CYLINDRIC METAL LEGS&WHEELS**

## **CYLINDRIC WOOD LEGS&WHEELS**

23 cm

**(** 

**(** 

TRIANGLEWOOD LEGS