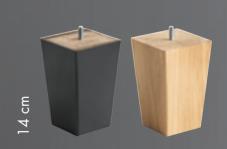

and connected with a hidden hook system.



## **ANTI-SLIP FABRIC**

Keeps mattress on base and prevent slipping to the sides over base.



# BASES

## **BASE FINISH OPTIONS**





MIRROR FINISH

**CUVETTE FINISH** 

## **BASE COVERING & BASE SKIRTS**

FIXED BASE COVERING: Either fabric or vinyl covering

BASE SKIRT: Traditional base skirt to cover base. Mostly with upholstery fabric.

**REMOVABLE SKIRT:** Skirt with velcro bands, easy to remove/cover the base.



FIXED BASE COVERING



**BASE SKIRT** 





**REMOVABLE SKIRT** 

### ${\color{red} \bigoplus}$

# LEGS&WHEELS



## PLASTIC LEGS&WHEELS





12 & 15 cm

## **CYLINDRIC METAL LEGS&WHEELS**









## **CYLINDRIC WOOD LEGS&WHEELS**



23 cm

**(** 





**(** 

TRIANGLEWOOD LEGS



# SQUARE WOOD LEGS



## **PYRAMID WOOD LEGS**





# HEADBOARDS



## WITH DIFFERENT COLOUR OPTIONS OF FABRIC OR FAUX LEATHER

### **FABRIC**



Textured Beige



Cream KK-202



Cappuccino **KK-203** 



Sand Beige KK-204



Dark Brown KK-205



lce Grey KK-206



Dark Grey **KK-207** 

### **FAUX LEATHER**



Cream D-110



Wenge **D-111** 



VVhite



D-113



Anthracite **D-114** 







•





•





**(** 





•





# EXTRA BEDS







## MAIN FRAME OPTIONS





### **MDF BOARD**





**BASE SKIRT** 



**(** 

PROTECTIVE COVER

REMOVABLE HEADBOARD

### **ULTIMATE COMFORT FOR EXTRA BEDS**

- 22 cm thick spring mattress
- Two options for main frame (flexible slats MDF board)
- Metal frame is electrostatic painted against corrosion
- Elastic band to keep the mattress when it is on vertical position
- Easy to move with free-round