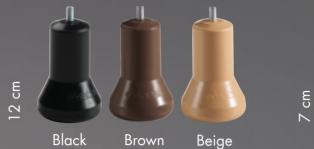

# LEGS&WHEELS

## **CYLINDRIC WOOD LEGS&WHEELS**

23 cm

**(** 

**(** 

TRIANGLEWOOD LEGS