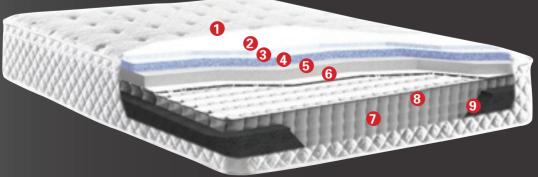

## DOUBLE FLEX

**(** 

- First quality damask ticking
   Cool-Touch layer
   Cool-Feel Gel-infused foam
   Soft-touch foam

- 5. Back Support HR foam
  6. Soft Isolation felt
  7. 900 count pocket spring
  8. Metal frame
- 9. Edge support foam