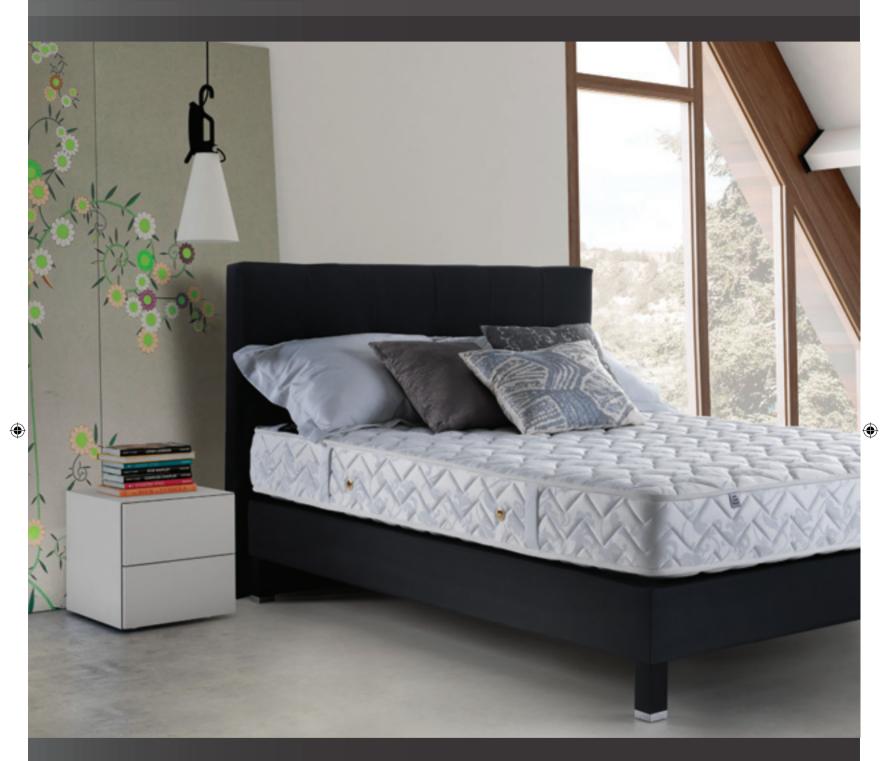

# MULTIRAMA

- Jaquard woven ticking
   Polyester padding
   Soft-touch foam

- 4. Foam Layer
  5. 800 gr/m2 Isolation felt
  6. Bonnel Spring System
  7. Edge support foam