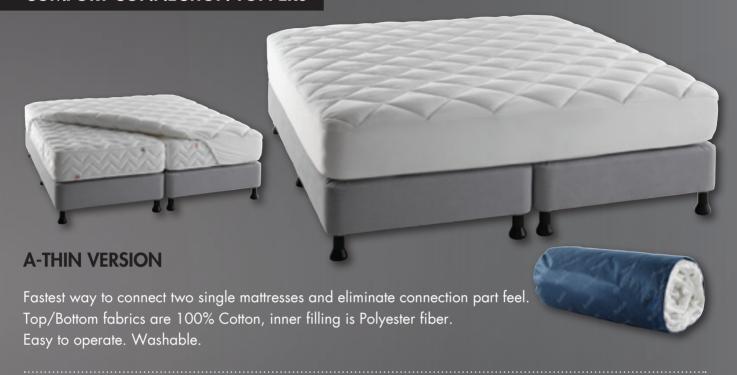

### **COMFORT CONNECTION TOPPERS**

### **B-THICK VERSION**

With 3-4 cm thickness, it provides additional comfort to mattress and eliminates mattress connection feel. Easy to operate. Not washable and recommended to use under a mattress protector.