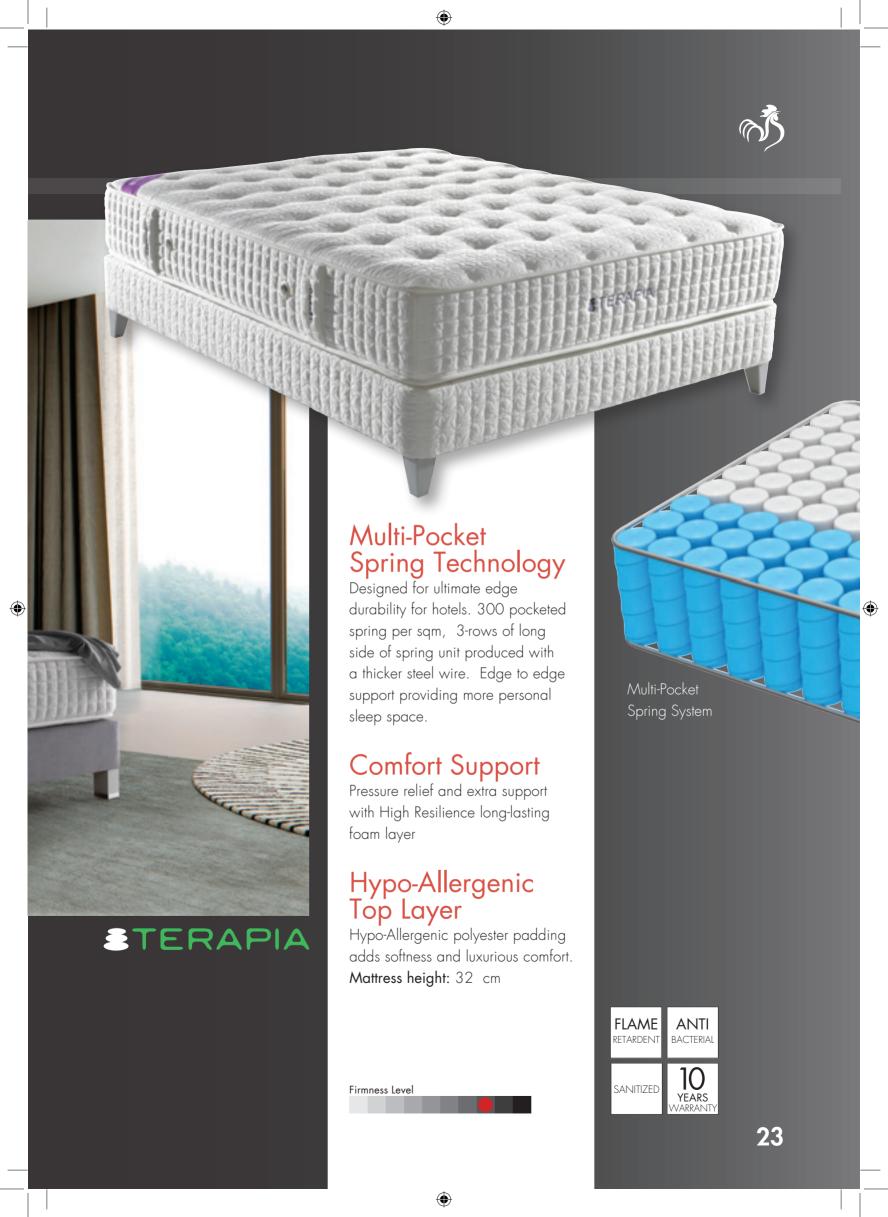

### TERAPIA

- Luxury double jersey fabric
   Polyester padding
   Soft-touch foam
   HR Foam layer
   Soft Isolation felt
   Edge support springs
   300 coils/m2 pocket spring
   Metal frame
   Edge support foam