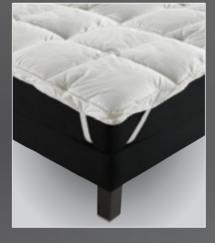

# HOTEL TEXTILE

MATTRESS PROTECTORS

**TOPPERS** 

**PILLOWS** 

QUILTS

COVERS AND BLANKETS

LINEN

**TOWELS** 

# MATTRESS PROTECTORS

## WATERPROOF MATTRESS PROTECTOR

Top is Terry towel, bottom is waterproof lamination. Covers the mattress from corner edges with elastic bands.

## MATTRESS PROTECTIVE COVER

Protects your mattress against dirt and extends its lifetime.
Top and bottom fabric is 100% Cotton, inner material is polyester fiber. Covers the mattress from corner edges with elastic bands.

## STRECH MATTRESS PROTECTOR – WATERPROOF

Top is Terry towel fabric. Covers the mattress perfectly with strech sides. Waterproof breathable and no-noise.

**(** 

## STRECH MATTRESS PROTECTOR

Top and bottom fabric is 100% Cotton, quillted with polyester fiber padding. Covers the mattress perfectly with strech sides