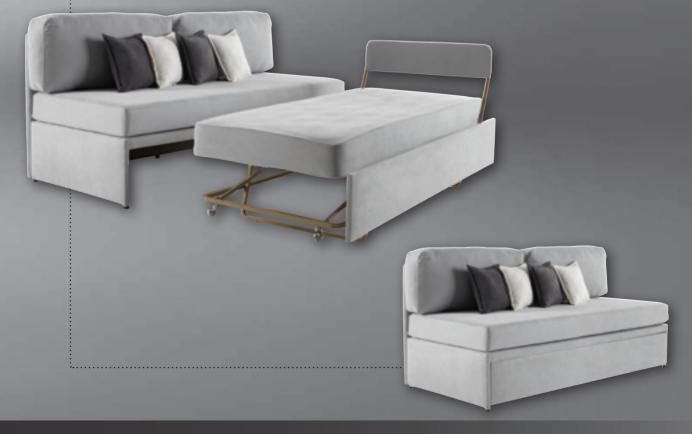

# SOFA BEDS

•

Comfortable couch with extra bed inside.
Extra bed is stored under a normal bed, and it can be wheeled out when needed.

**(** 

**(** 

# SOFABEDS

•

•

## IF YOU DON'T HAVE A STORAGE AREA FOR EXTRABED, THIS PRODUCT IS A PERFECT SOLUTION FOR YOU

- Extra bed is stored under a normal bed and it can be wheeled out when needed
- No extra efford and time to move the extra bed room to room.
- Fast and easy to operate
- Extra bed part can be stored either in any size of bases.Standard price is valid for Napolitano model mattress on top.
- Recommended to be used as a seperate extra bed in room but not use together next to main bed set.
- Should be operated by authorised hotel stuff only.
- Maximum loading capacity is 70 kg.

## COMFORTABLE, DURABLE AND EASY TO USE

- Less space when folded
  10 cm mattress covered with jersey fabric.
  Mesh on side gives you visibilty inside and provide air-circulation
  Removable and washable cover
- All corners are rounded for maxiumum safety