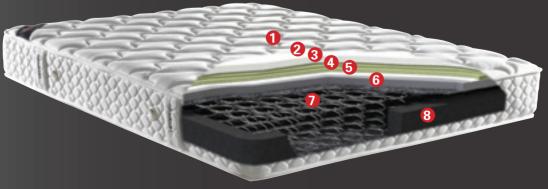

### MAXX FLEX

**(** 

- Double jersey fabric
   Polyester padding
   Soft-touch foam

- 4. Soft-touch foam
  5. HD foam layer
  6. 800 gr/m2 Isolation felt
  7. Bonnel Spring System
  8. Edge support foam

**32** 