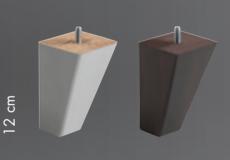

ach of our base models can be produced two pieces and connected with a hidden hook system.



## **ANTI-SLIP FABRIC**

Keeps mattress on base and prevent slipping to the sides over base.



# BASES

## **BASE FINISH OPTIONS**





MIRROR FINISH

**CUVETTE FINISH** 

## **BASE COVERING & BASE SKIRTS**

FIXED BASE COVERING: Either fabric or vinyl covering

BASE SKIRT: Traditional base skirt to cover base. Mostly with upholstery fabric.

**REMOVABLE SKIRT:** Skirt with velcro bands, easy to remove/cover the base.



FIXED BASE COVERING



**BASE SKIRT** 





**REMOVABLE SKIRT** 

### ${\color{red} \bigoplus}$

# LEGS&WHEELS



## PLASTIC LEGS&WHEELS





12 & 15 cm

## **CYLINDRIC METAL LEGS&WHEELS**









## **CYLINDRIC WOOD LEGS&WHEELS**



23 cm

**(** 





**(** 

TRIANGLEWOOD LEGS



# SQUARE WOOD LEGS



## **PYRAMID WOOD LEGS**





# HEADBOARDS



## WITH DIFFERENT COLOUR OPTIONS OF FABRIC OR FAUX LEATHER

### **FABRIC**



Textured Beige



Cream KK-202



Cappuccino **KK-203** 



Sand Beige KK-204



Dark Brown KK-205



lce Grey KK-206



Dark Grey **KK-207** 

### **FAUX LEATHER**



Cream D-110



Wenge **D-111** 



VVhite



D-113



Anthracite **D-114** 







•





•





**(** 





•





# EXTRA BEDS







## MAIN FRAME OPTIONS





### **MDF BOARD**





**BASE SKIRT** 



**(** 

PROTECTIVE COVER

REMOVABLE HEADBOARD

### **ULTIMATE COMFORT FOR EXTRA BEDS**

- 22 cm thick spring mattress
- Two options for main frame (flexible slats MDF board)
- Metal frame is electrostatic painted against corrosion
- Elastic band to keep the mattress when it is o