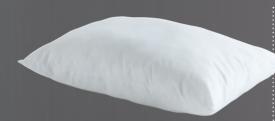

# PILLOWS

### POLYESTER FIBER PILLOW

Cotton-Polyester blended cover, filled with siliconized fiber. Hypo-Allergenic and machine wash. 50x70 cm/60x80 cm.

### POLYESTER FIBER PILLOW

100% Cotton fabric. Filled with siliconized ball shaped polyester fiber. Hypo-Allergenic and machine wash. 50x70 cm/60x80 cm.