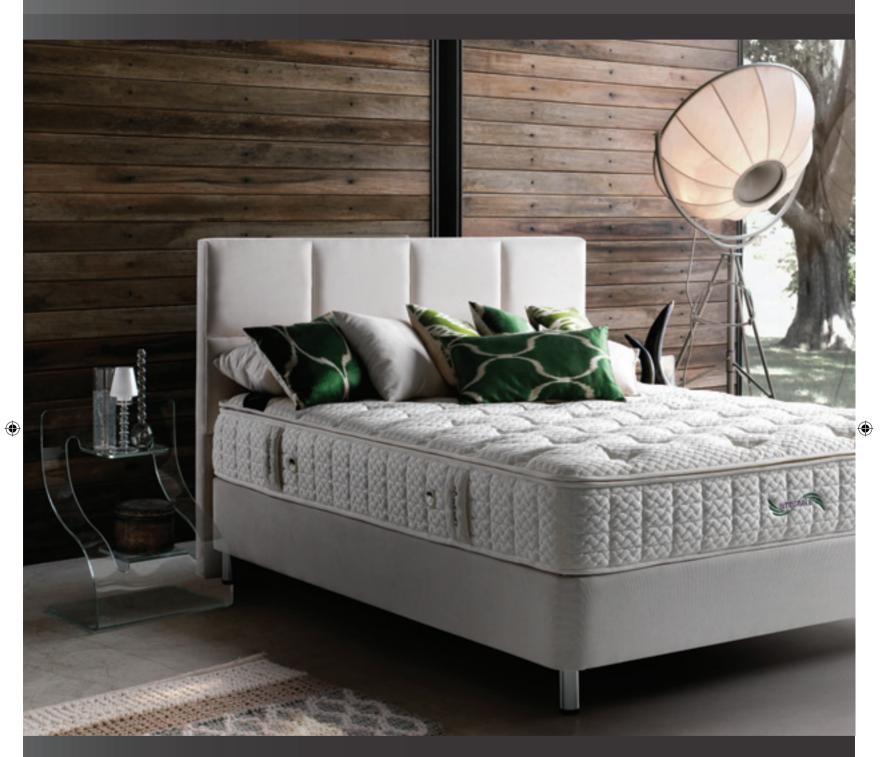

# INTEGRALE

- 1. 380 gr/m2 double jersey fabric
- 2. Polyester padding
  3. Soft-touch foam
  4. Soft-touch foam
- 5. HR40 Convoluted foam
- 6. Soft Isolation felt
- 7. Nested pocket spring8. Metal frame
- 9. Edge support foam