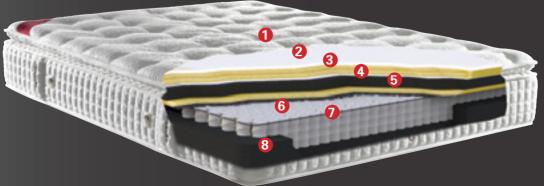

### VIP FLEX

- 380 gr/m2 double jersey fabric

- fabric
  2. Polyester padding
  3. Soft-touch foam
  4. Back Support foam layer
  5. Isolation layer
  6. Sophisticated Pocket Spring
  System
  7. Metal frame
  8. Edge support foam