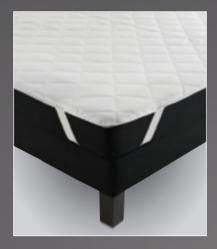

## STRECH MATTRESS PROTECTOR – WATERPROOF

Top is Terry towel fabric. Covers the mattress perfectly with strech sides. Waterproof breathable and no-noise.

**(** 

## STRECH MATTRESS PROTECTOR

Top and bottom fabric is 100% Cotton, quillted with polyester fiber padding. Covers the mattress perfectly with strech sides