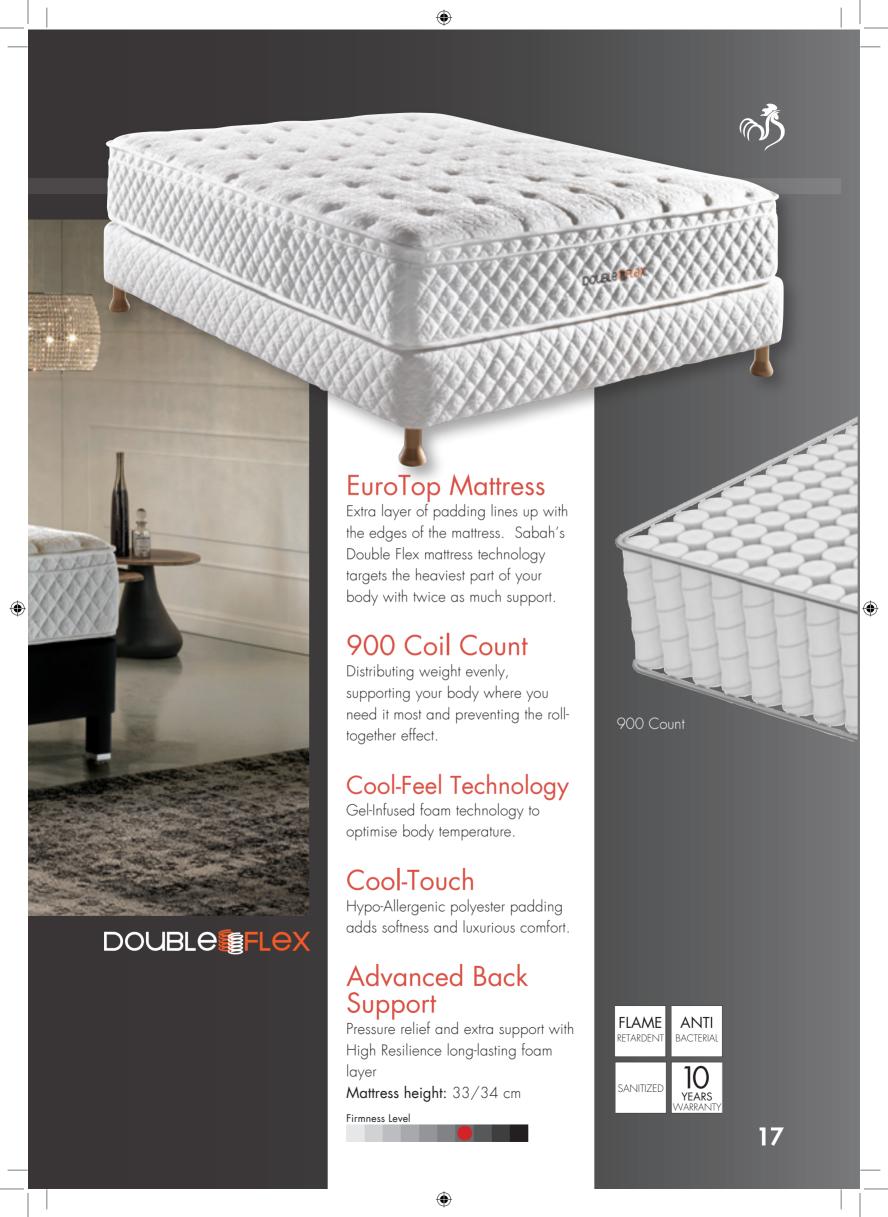

## DOUBLE FLEX

**(** 

- First quality damask ticking
   Cool-Touch layer
   Cool-Feel Gel-infused foam
   Soft-touch foam

- 5. Back Support HR foam
  6. Soft Isolation felt
  7. 900 count pocket spring
  8. Metal frame
- 9. Edge support foam