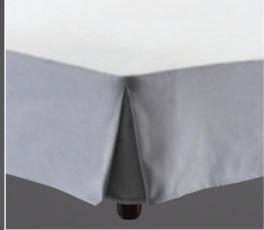

## **BASE COVERING & BASE SKIRTS**

FIXED BASE COVERING: Either fabric or vinyl covering

BASE SKIRT: Traditional base skirt to cover base. Mostly with upholstery fabric.

**REMOVABLE SKIRT:** Skirt with velcro bands, easy to remove/cover the base.

FIXED BASE COVERING

**BASE SKIRT** 

**REMOVABLE SKIRT** 