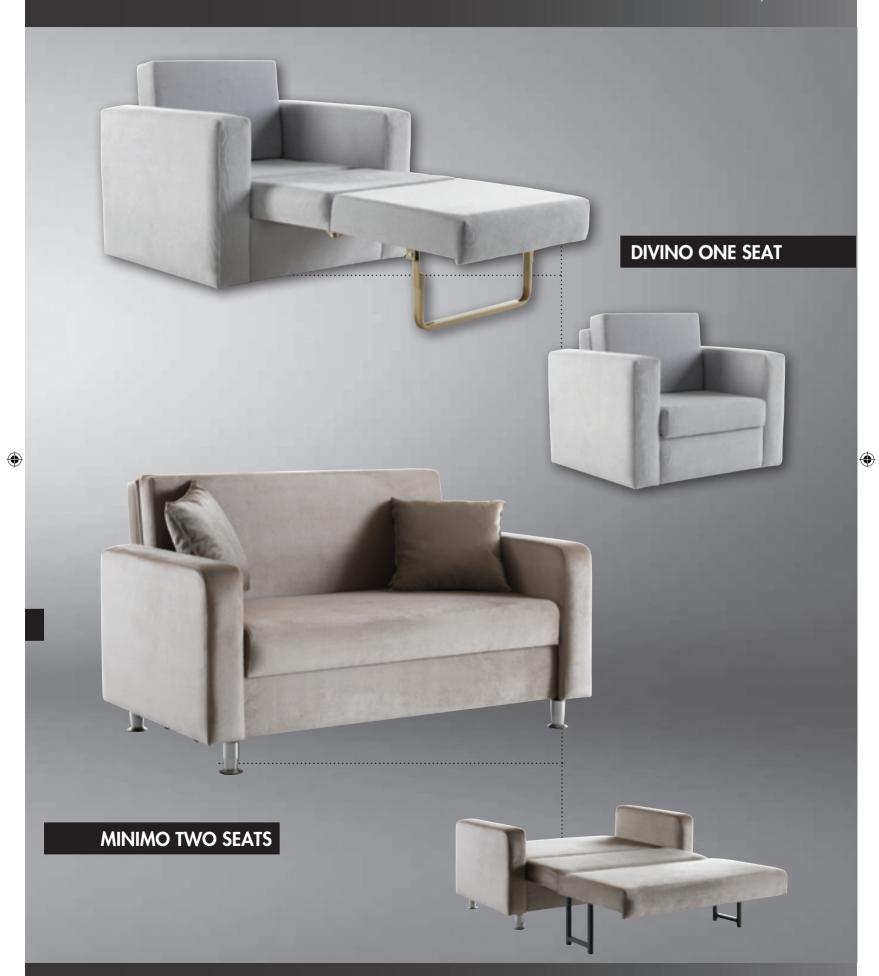

# CUSTOM-MADE

## **BASE CONNECTION SYSTEM**

**(** 

Two single base is connected with a hidden hook system from bottom part.

# SOLUTIONS

**(** 