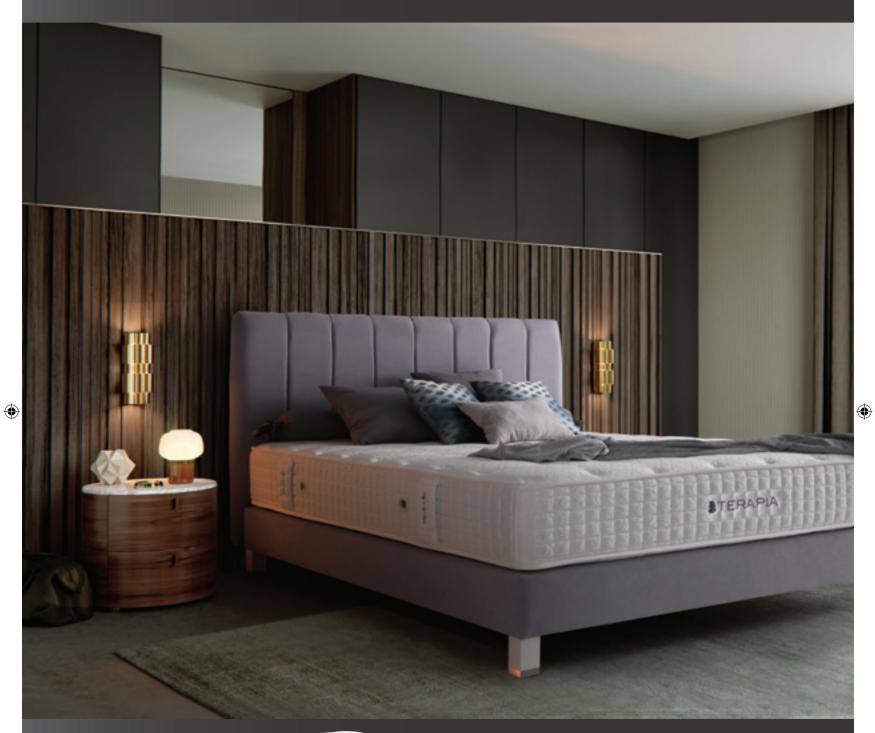

### TERAPIA

- Luxury double jersey fabric
   Polyester padding
   Soft-touch foam
   HR Foam layer
   Soft Isolation felt
   Edge support springs
   300 coils/m2 pocket spring
   Metal frame
   Edge support foam