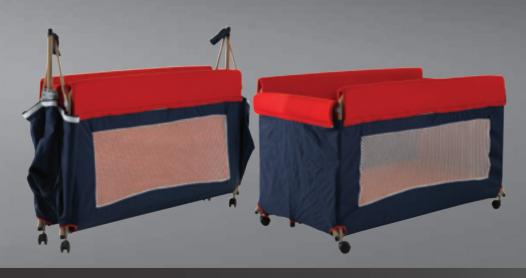

## COMFORTABLE, DURABLE AND EASY TO USE

- Less space when folded
  10 cm mattress covered with jersey fabric.
  Mesh on side gives you visibilty inside and provide air-circulation
  Removable and washable cover
- All corners are rounded for maxiumum safety