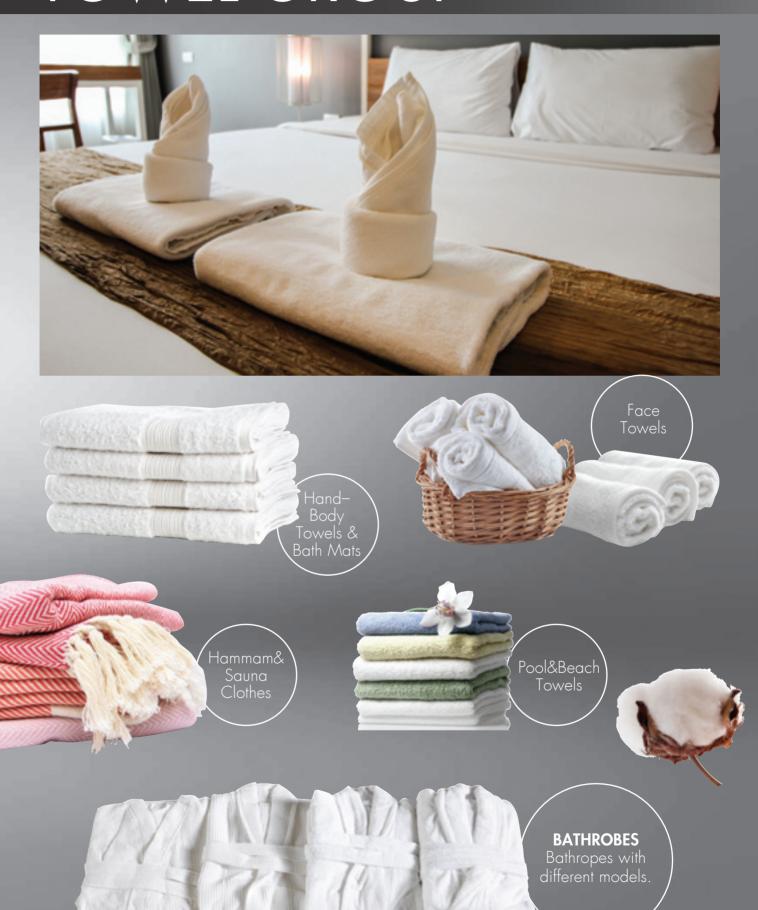

ory foam pilllow offers better temperature control, Gel top absorbs heat and transfer it away, leaving you feeling cooler and less interrupted over the course of the night.

40x60 cm.



# QUILTS





## MICROFIBER QUILT

Microfiber fabric with 300 gr/m2 siliconized polyester fiber filling.



## **SILICONIZED POLYESTER QUILT**

100% Cotton fabric, 57 thr/cm2 with 400 gr/m2 siliconized polyester fiber filling.



## DOWN FEATHER QUILT

**(** 

With different combinations of down-feather filling. Down proof 100% cotton fabric.



# LINEN





## **PILLOW CASE MODELS**



**(** 







**OPEN HEM-STICH** 

EMBROIDERED BORDERS

With many different quality of fabrics and designs. Sheet, quilt cover, pillow case, sham, fitted sheet ...

# COVERS AND BLANKETS



**(** 

# TOWEL GROUP

**(** 





**(** 

# NOTES



| <br> |                                       |
|------|---------------------------------------|
|      |                                       |
| <br> |                                       |
|      |                                       |
|      | ,                                     |
|      |                                       |
| <br> |                                       |
|      |                                       |
| <br> | · · · · · · · · · · · · · · · · · · · |
|      |                                       |
| <br> |                                       |
|      |                                       |
| <br> |                                       |
|      |                                       |
|      |