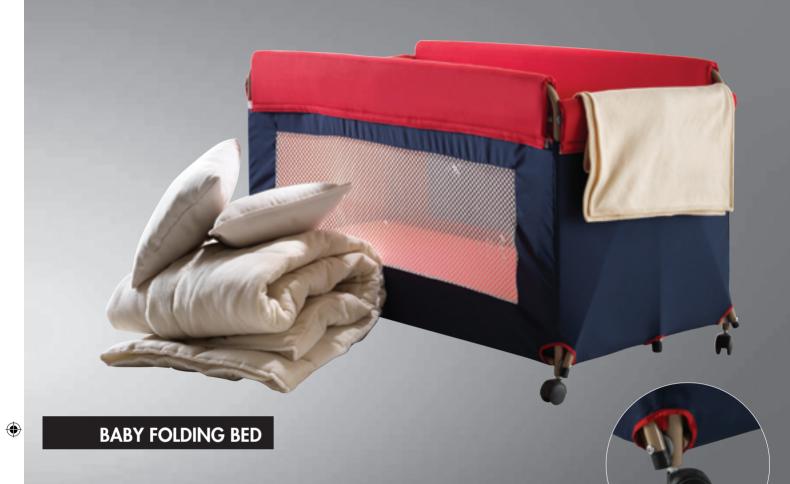

## COMFORTABLE, DURABLE AND EASY TO USE

- Less space when folded
  10 cm mattress covered with jersey fabric.
  Mesh on side gives you visibilty inside and provide air-circulation
  Removable and washable cover
- All corners are rounded for maxiumum safety