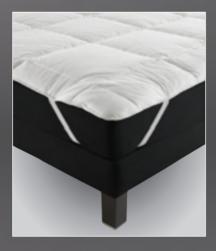

# HOTEL TEXTILE

MATTRESS PROTECTORS

**TOPPERS** 

**PILLOWS** 

QUILTS

COVERS AND BLANKETS

LINEN

**TOWELS** 

# MATTRESS PROTECTORS

## WATERPROOF MATTRESS PROTECTOR

Top is Terry towel, bottom is waterproof lamination. Covers the mattress from corner edges with elastic bands.

## MATTRESS PROTECTIVE COVER

Protects your mattress against dirt and extends its lifetime.
Top and bottom fabric is 100% Cotton, inner material is polyester fiber. Covers the mattress from corner edges with elastic bands.