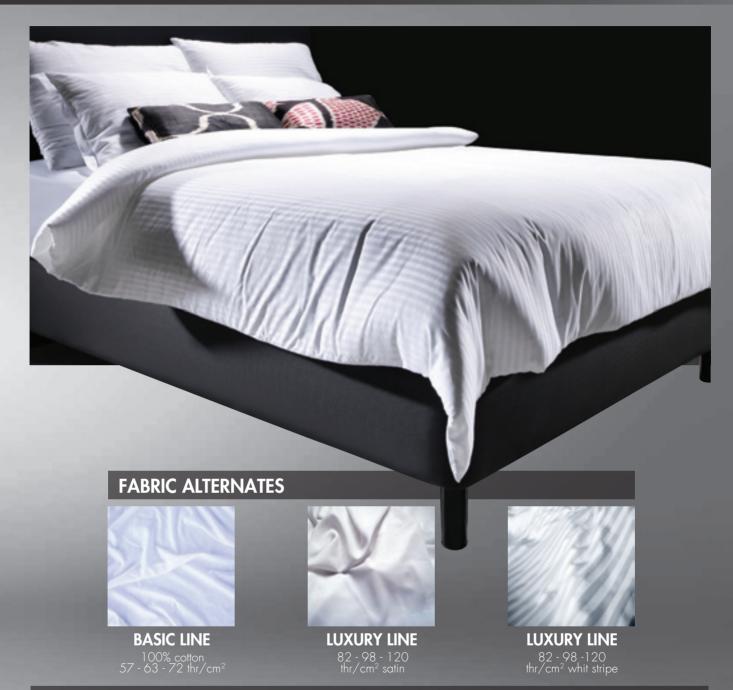

# LINEN

## **PILLOW CASE MODELS**

**(** 

**OPEN HEM-STICH** 

EMBROIDERED BORDERS

With many different quality of fabrics and designs. Sheet, quilt cover, pillow case, sham, fitted sheet ...