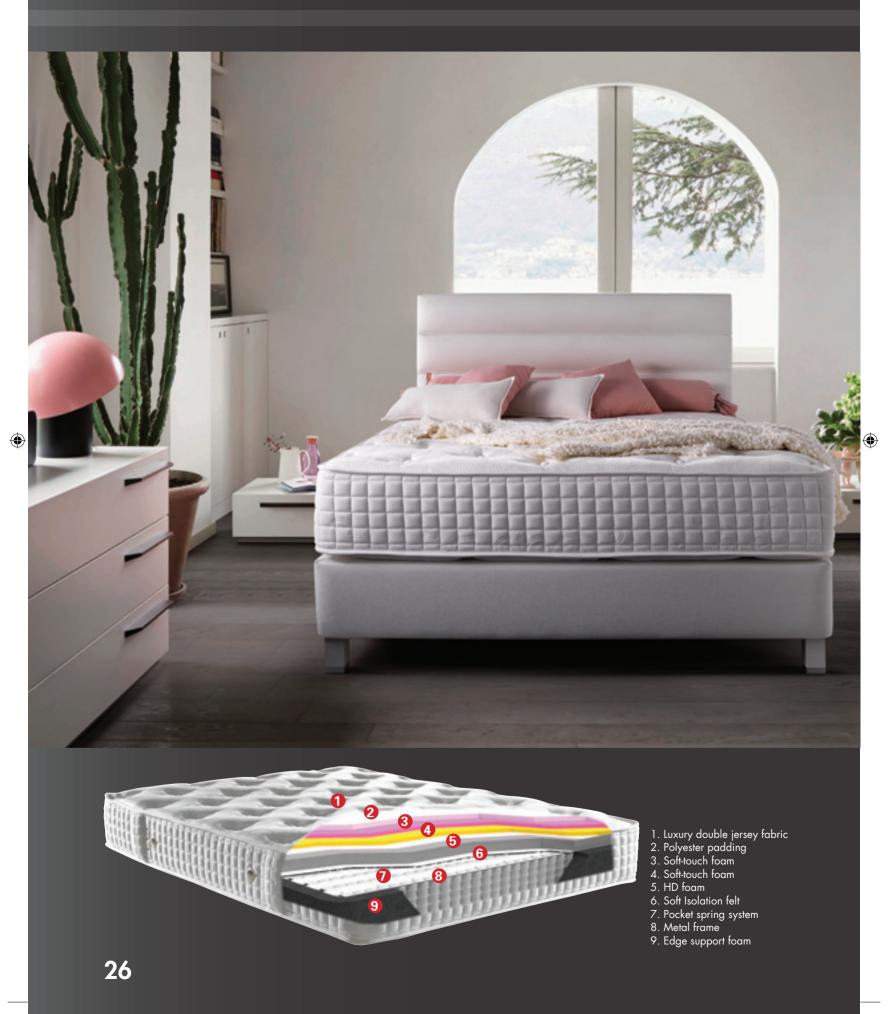

# ELEGANTE

- Luxury double jersey fabric
   Polyester padding
   Soft-touch foam
   A. Soft-touch foam

- 5. HR Foam layer
  6. Soft Isolation felt
  7. Pro-Advanced Pocket spring
- Metal frame
   Edge support foam