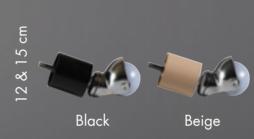

XTRA BEDS** 

CUSTOM-MADE SOLUTIONS

**SOFA BEDS** 









## CONNECTED BASE

**(** 

Each of our base models can be produced two pieces and connected with a hidden hook system.



## **ANTI-SLIP FABRIC**

Keeps mattress on base and prevent slipping to the sides over base.



# BASES

## **BASE FINISH OPTIONS**





MIRROR FINISH

**CUVETTE FINISH** 

## **BASE COVERING & BASE SKIRTS**

FIXED BASE COVERING: Either fabric or vinyl covering

BASE SKIRT: Traditional base skirt to cover base. Mostly with upholstery fabric.

**REMOVABLE SKIRT:** Skirt with velcro bands, easy to remove/cover the base.



FIXED BASE COVERING



**BASE SKIRT** 





**REMOVABLE SKIRT** 

### ${\color{red} \bigoplus}$

# LEGS&WHEELS



## PLASTIC LEGS&WHEELS





12 & 15 cm

## **CYLINDRIC METAL LEGS&WHEELS**









## **CYLINDRIC WOOD LEGS&WHEELS**



23 cm

**(** 





**(** 

TRIANGLEWOOD LEGS



# SQUARE WOOD LEGS



## **PYRAMID WOOD LEGS**





# HEADBOARDS



## WITH DIFFERENT COLOUR OPTIONS OF FABRIC OR FAUX LEATHER

### **FABRIC**



Textured Beige



Cream KK-202



Cappuccino **KK-203** 



Sand Beige KK-204



Dark Brown KK-205



lce Grey KK-206



Dark Grey **KK-207** 

### **FAUX LEATHER**



Cream D-110



Wenge **D-111** 



VVhite



D-113



Anthracite **D-114** 







•





•





**(** 





•





# EXTRA BEDS







## MAIN FRAME OPTIONS





### **MDF BOARD**





**BASE SKIRT** 



**(** 

PROTECTIVE COVER

REMOVABLE HEADBOARD

### **ULTIMATE COMFORT FOR EXTRA BEDS**

- 22 cm thick spring mattress
- Two options for main frame (flexible slats MDF board)
- Metal frame is