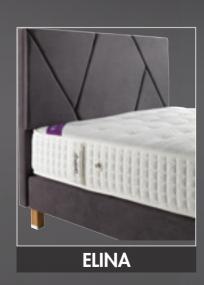

# ELEGANTE

- Luxury double jersey fabric
   Polyester padding
   Soft-touch foam
   A. Soft-touch foam

- 5. HR Foam layer
  6. Soft Isolation felt
  7. Pro-Advanced Pocket spring
- Metal frame
   Edge support foam