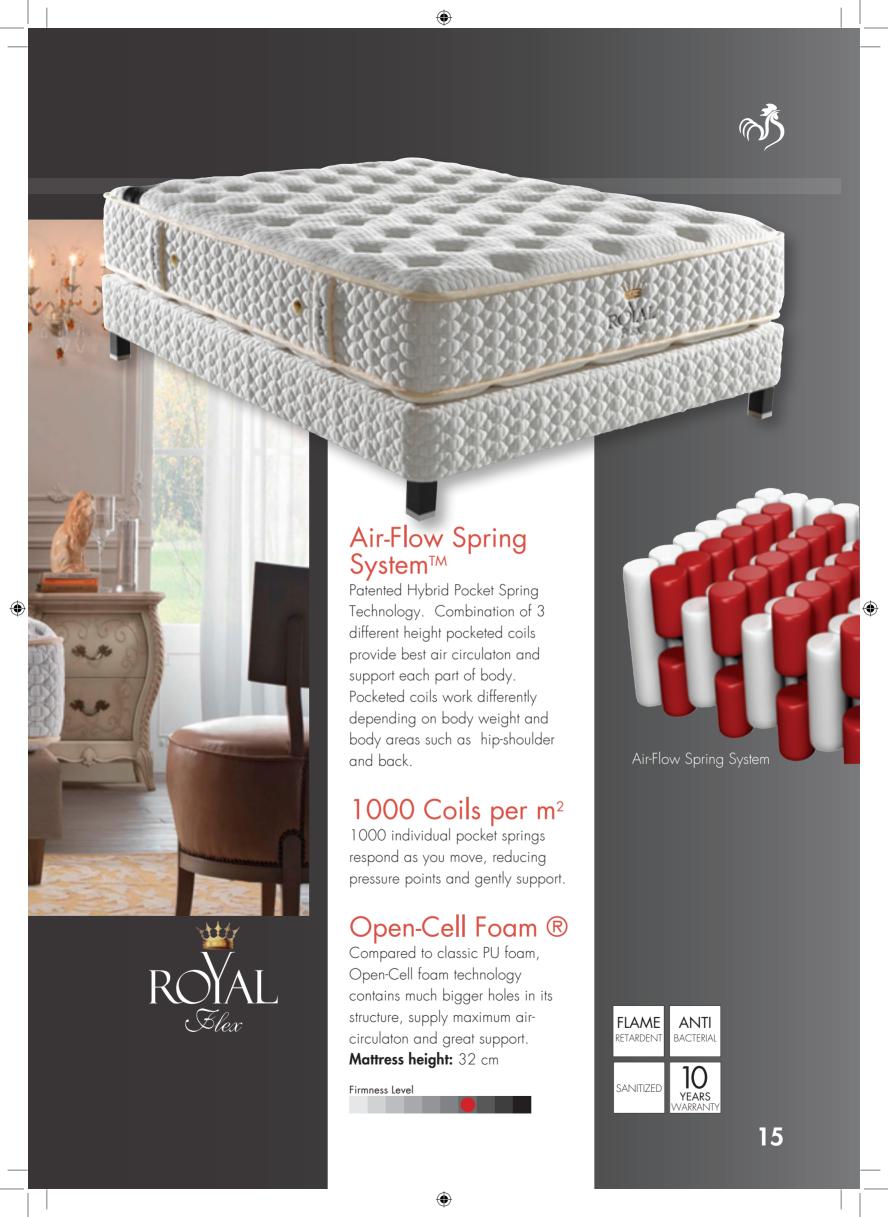

### ROYAL FLEX

- 500 gr/m2 double jersey fabric
   Polyester padding
   Soft-touch foam
   Open-Cell foam layer
   Isolation layer
   Air-Flow Spring System
   Metal frame

- 7. Metal frame8. Edge support foam