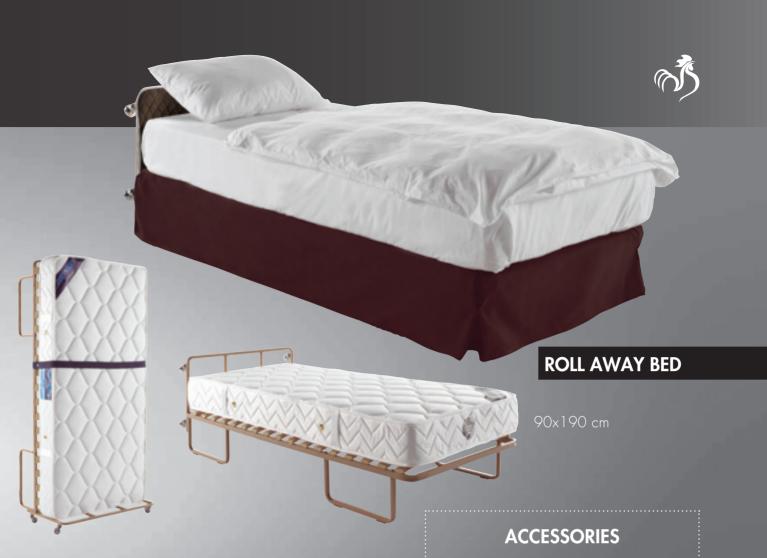

# EXTRA BEDS

## IF YOU DON'T HAVE A STORAGE AREA FOR EXTRABED, THIS PRODUCT IS A PERFECT SOLUTION FOR YOU

- Extra bed is stored under a normal bed and it can be wheeled out when needed
- No extra efford and time to move the extra bed room to room.
- Fast and easy to operate
- Extra bed part can be stored either in any size of bases.Standard price is valid for Napolitano model mattress on top.
- Recommended to be used as a seperate extra bed in room but not use together next to main bed set.
- Should be operated by authorised hotel stuff only.
- Maximum loading capacity is 70 kg.