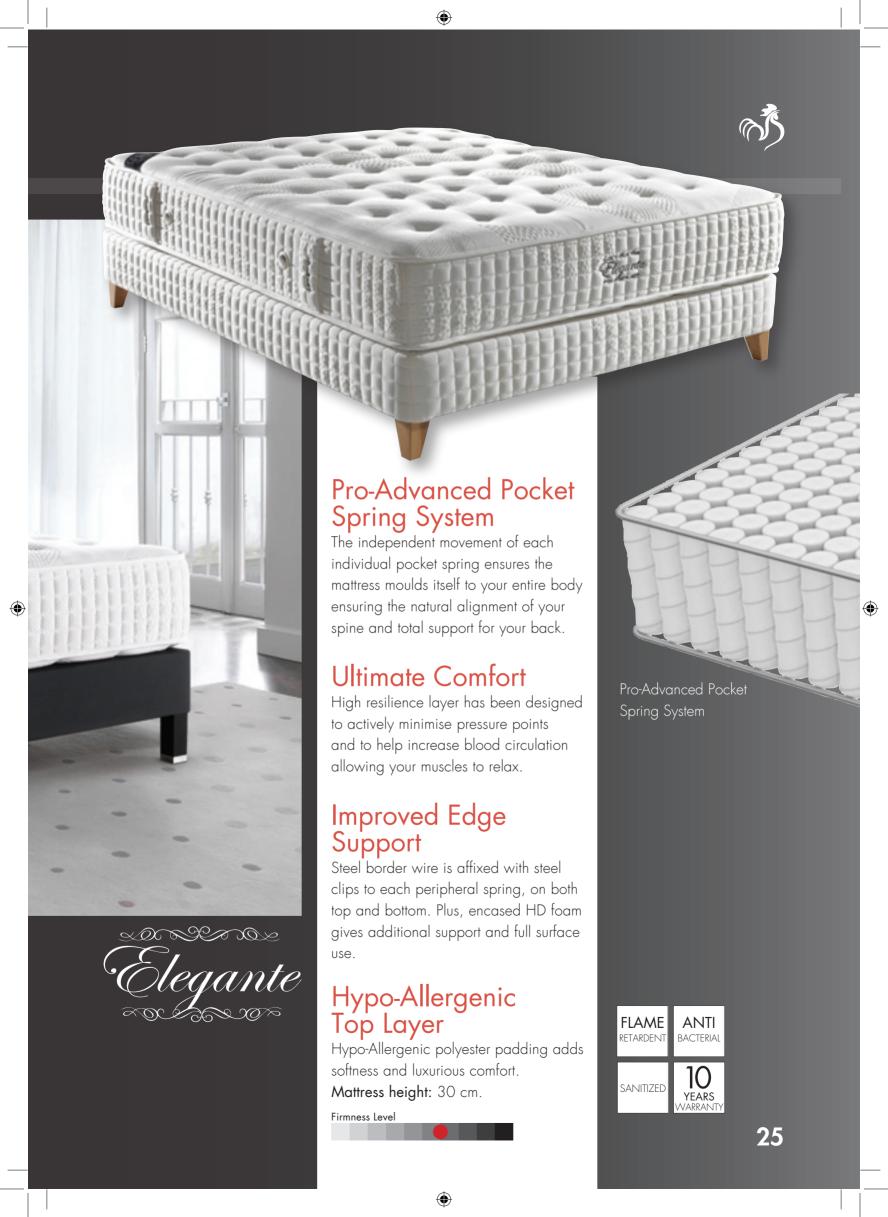

# ELEGANTE

- Luxury double jersey fabric
   Polyester padding
   Soft-touch foam
   A. Soft-touch foam

- 5. HR Foam layer
  6. Soft Isolation felt
  7. Pro-Advanced Pocket spring
- Metal frame
   Edge support foam