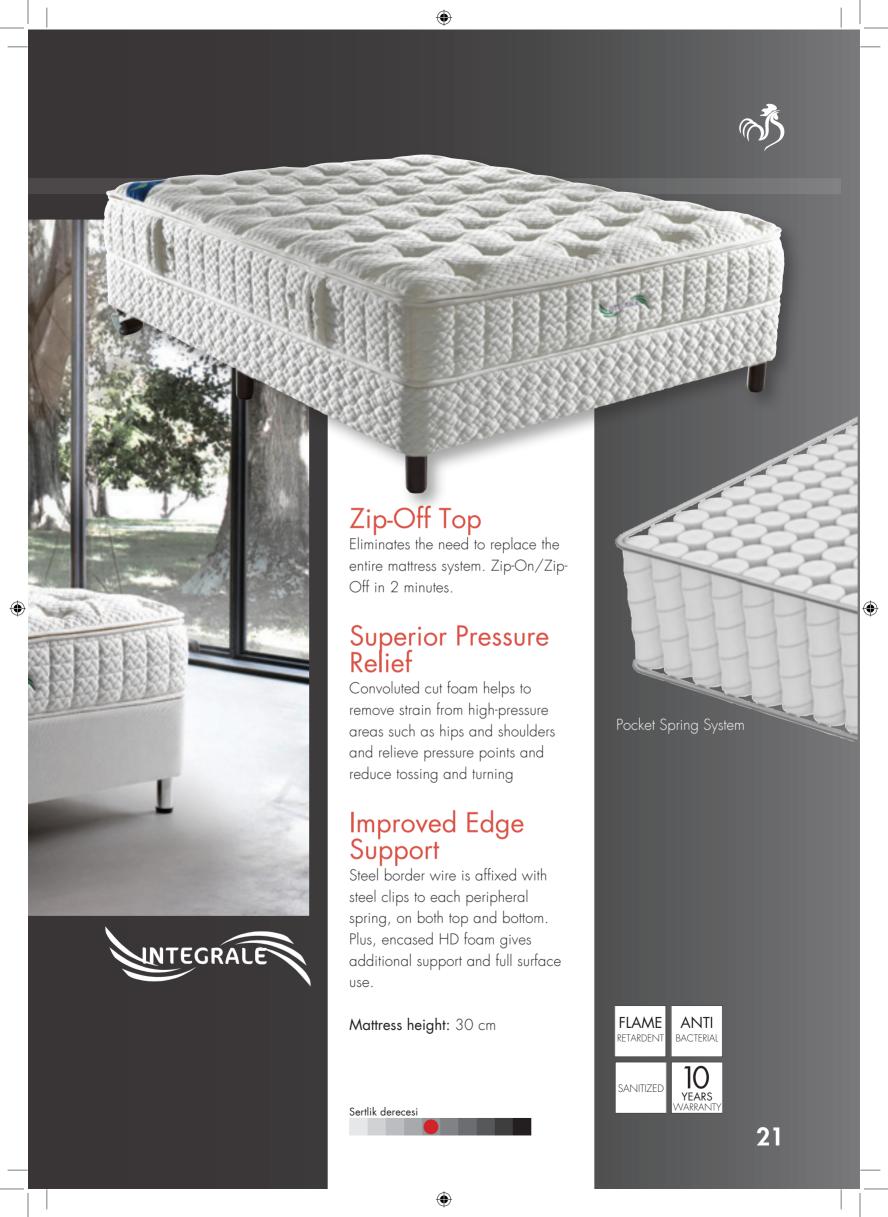

# INTEGRALE

- 1. 380 gr/m2 double jersey fabric
- 2. Polyester padding
  3. Soft-touch foam
  4. Soft-touch foam
- 5. HR40 Convoluted foam
- 6. Soft Isolation felt
- 7. Nested pocket spring8. Metal frame
- 9. Edge support foam