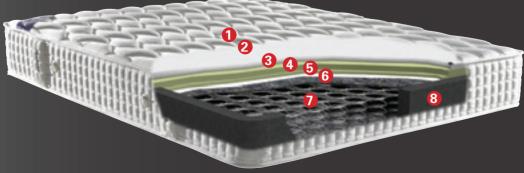

## DIAMANTE

- Double jersey fabric
   Polyester padding
   Soft-touch foam

- 3. Soft-touch foam
  4. Soft-touch foam
  5. HD foam layer
  6. 1400 gr/m2 Isolation felt
  7. Bonnel Spring System
  8. Edge support foam