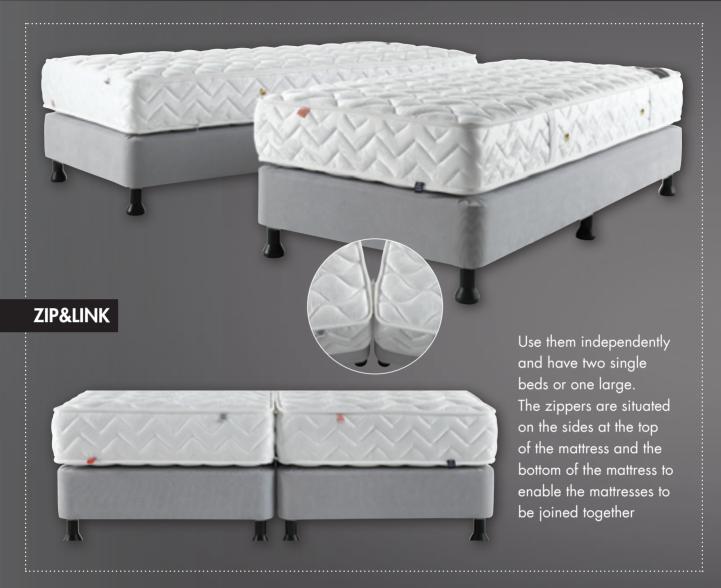

## CONNECTED BASE

**(** 

Each of our base models can be produced two pieces and connected with a hidden hook system.

## **BASE CONNECTION SYSTEM**

**(** 

Two single base is connected with a hidden hook system from bottom part.