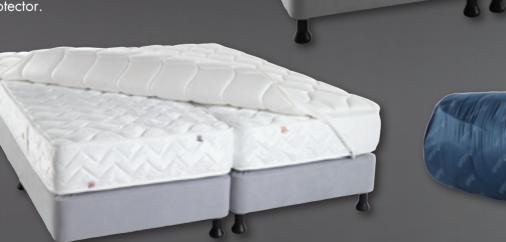

### **COMFORT CONNECTION TOPPERS**

### **B-THICK VERSION**

With 3-4 cm thickness, it provides additional comfort to mattress and eliminates mattress connection feel. Easy to operate. Not washable and recommended to use under a mattress protector.