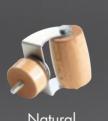

## CONNECTED BASE

**(** 

Each of our base models can be produced two pieces and connected with a hidden hook system.



## **ANTI-SLIP FABRIC**

Keeps mattress on base and prevent slipping to the sides over base.



# BASES

## **BASE FINISH OPTIONS**





MIRROR FINISH

**CUVETTE FINISH** 

## **BASE COVERING & BASE SKIRTS**

FIXED BASE COVERING: Either fabric or vinyl covering

BASE SKIRT: Traditional base skirt to cover base. Mostly with upholstery fabric.

**REMOVABLE SKIRT:** Skirt with velcro bands, easy to remove/cover the base.



FIXED BASE COVERING



**BASE SKIRT** 





**REMOVABLE SKIRT** 

### ${\color{red} \bigoplus}$

# LEGS&WHEELS



## PLASTIC LEGS&WHEELS





12 & 15 cm

## **CYLINDRIC METAL LEGS&WHEELS**









## **CYLINDRIC WOOD LEGS&WHEELS**



23 cm

**(** 





**(** 

TRIANGLEWOOD LEGS



# SQUARE WOOD LEGS



## **PYRAMID WOOD LEGS**





# HEADBOARDS



## WITH DIFFERENT COLOUR OPTIONS OF FABRIC OR FAUX LEATHER

### **FABRIC**



Textured Beige



Cream KK-202



Cappuccino **KK-203** 



Sand Beige KK-204



Dark Brown KK-205



lce Grey KK-206



Dark Grey **KK-207** 

### **FAUX LEATHER**



Cream D-110



Wenge **D-111** 



VVhite



D-113



Anthracite **D-114** 







•





•





**(** 





•





# EXTRA BEDS







## MAIN FRAME OPTIONS





### **MDF BOARD**





**BASE SKIRT** 



**(** 

PROTECTIVE COVER

REMOVABLE HEADBOARD

### **ULTIMATE COMFORT FOR EXTRA BEDS**

- 22 cm thick spring mattress
- Two options for main frame (flexible slats MDF board)
- Metal frame is electrostatic painted against corrosion
- Elastic band to k