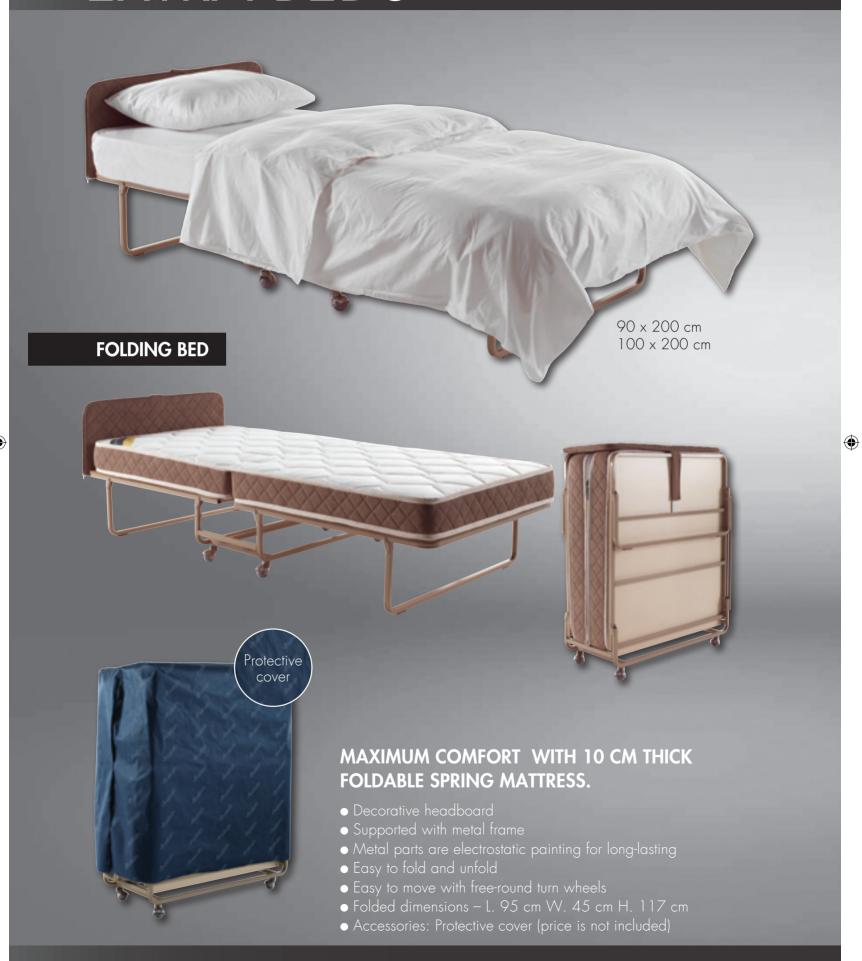

# EXTRA BEDS

### **ULTIMATE COMFORT FOR EXTRA BEDS**

- 22 cm thick spring mattress
- Two options for main frame (flexible slats MDF board)
- Metal frame is electrostatic painted against corrosion
- Elastic band to keep the mattress when it is on vertical position
- Easy to move with free-round turn wheels
- Accessories: Protective cover-base skirt headboard cover (price is not included)