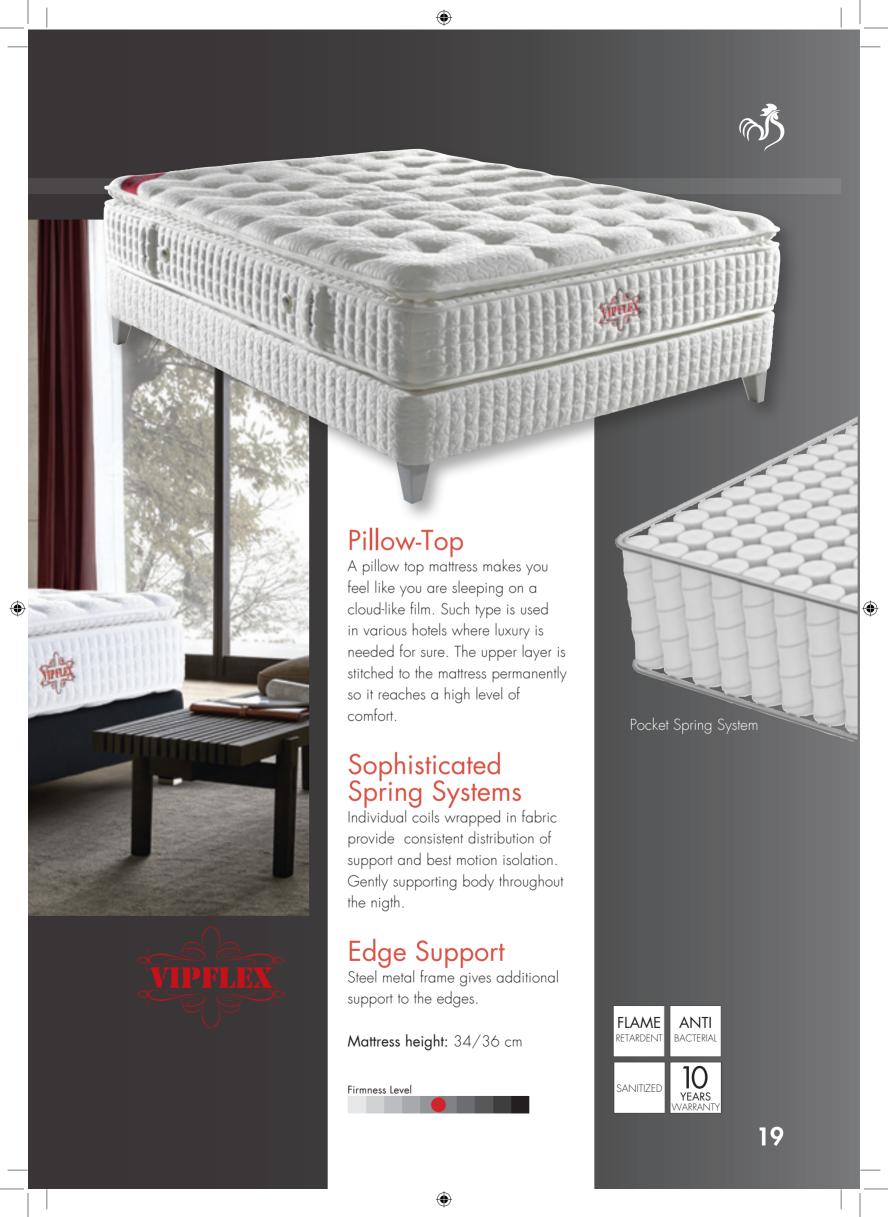

### VIP FLEX

- 380 gr/m2 double jersey fabric

- fabric
  2. Polyester padding
  3. Soft-touch foam
  4. Back Support foam layer
  5. Isolation layer
  6. Sophisticated Pocket Spring
  System
  7. Metal frame
  8. Edge support foam