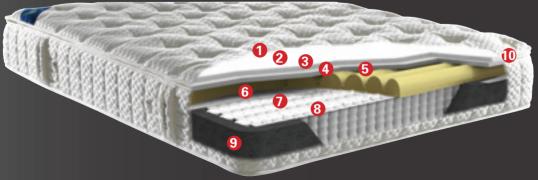

# INTEGRALE

- 1. 380 gr/m2 double jersey fabric
- 2. Polyester padding
  3. Soft-touch foam
  4. Soft-touch foam
- 5. HR40 Convoluted foam
- 6. Soft Isolation felt
- 7. Nested pocket spring8. Metal frame
- 9. Edge support foam