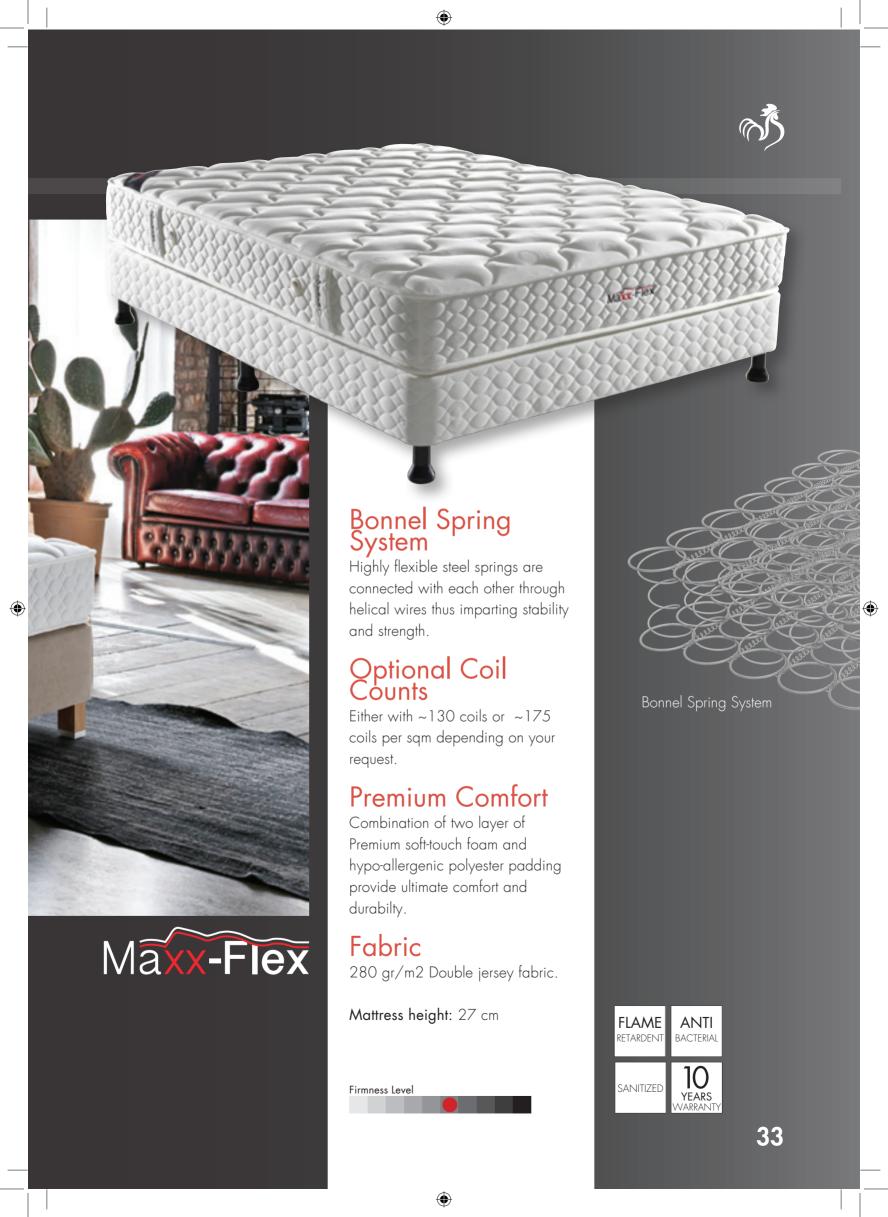

### MAXX FLEX

**(** 

- Double jersey fabric
   Polyester padding
   Soft-touch foam

- 4. Soft-touch foam
  5. HD foam layer
  6. 800 gr/m2 Isolation felt
  7. Bonnel Spring System
  8. Edge support foam

**32** 