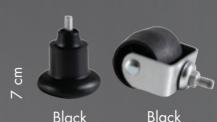

**BASES** 

LEGS& WHEELS

**HEADBOARDS** 

**EXTRA BEDS** 

CUSTOM-MADE SOLUTIONS

**SOFA BEDS** 









## CONNECTED BASE

**(** 

Each of our base models can be produced two pieces and connected with a hidden hook system.



## **ANTI-SLIP FABRIC**

Keeps mattress on base and prevent slipping to the sides over base.



# BASES

## **BASE FINISH OPTIONS**





MIRROR FINISH

**CUVETTE FINISH** 

## **BASE COVERING & BASE SKIRTS**

FIXED BASE COVERING: Either fabric or vinyl covering

BASE SKIRT: Traditional base skirt to cover base. Mostly with upholstery fabric.

**REMOVABLE SKIRT:** Skirt with velcro bands, easy to remove/cover the base.



FIXED BASE COVERING



**BASE SKIRT** 





**REMOVABLE SKIRT** 

### ${\color{red} \bigoplus}$

# LEGS&WHEELS



## PLASTIC LEGS&WHEELS





12 & 15 cm

## **CYLINDRIC METAL LEGS&WHEELS**









## **CYLINDRIC WOOD LEGS&WHEELS**



23 cm

**(** 





**(** 

TRIANGLEWOOD LEGS



# SQUARE WOOD LEGS



## **PYRAMID WOOD LEGS**





# HEADBOARDS



## WITH DIFFERENT COLOUR OPTIONS OF FABRIC OR FAUX LEATHER

### **FABRIC**



Textured Beige



Cream KK-202



Cappuccino **KK-203** 



Sand Beige KK-204



Dark Brown KK-205



lce Grey KK-206



Dark Grey **KK-207** 

### **FAUX LEATHER**



Cream D-110



Wenge **D-111** 



VVhite



D-113



Anthracite **D-114** 







•





•





**(** 





•





# EXTRA BEDS







## MAIN FRAME OPTIONS





### **MDF BOARD**





**BASE SKIRT** 



**(** 

PROTECTIVE COVER

REMOVABLE HEADBOARD

### **ULTIMATE COMFORT FOR EXTRA BEDS**

- 22 cm thick spring mattress
- Two options for ma