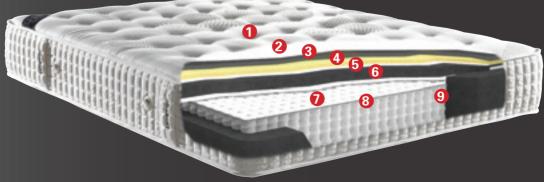

### TERAPIA

- Luxury double jersey fabric
   Polyester padding
   Soft-touch foam
   HR Foam layer
   Soft Isolation felt
   Edge support springs
   300 coils/m2 pocket spring
   Metal frame
   Edge support foam