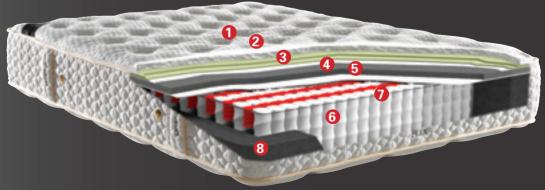

### ROYAL FLEX

- 500 gr/m2 double jersey fabric
   Polyester padding
   Soft-touch foam
   Open-Cell foam layer
   Isolation layer
   Air-Flow Spring System
   Metal frame

- 7. Metal frame8. Edge support foam