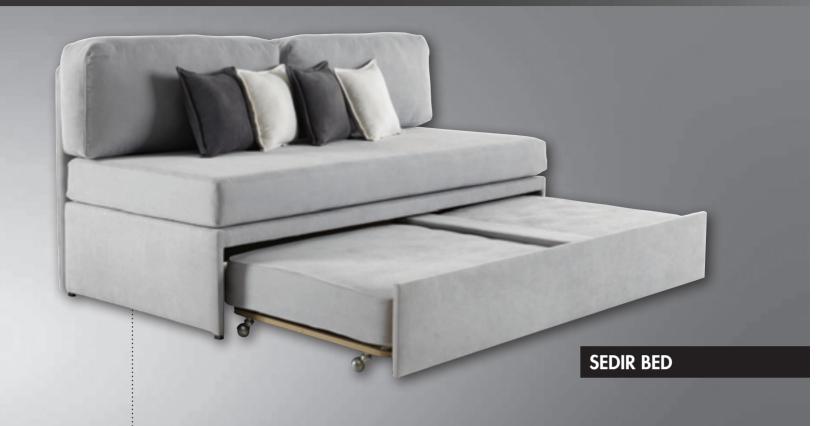

# SOFA BEDS

•

Comfortable couch with extra bed inside.
Extra bed is stored under a normal bed, and it can be wheeled out when needed.

**(** 

**(** 

# SOFABEDS

•

•