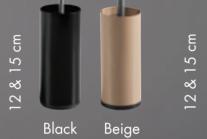

*EXTRA BEDS** 

CUSTOM-MADE SOLUTIONS

**SOFA BEDS** 









## CONNECTED BASE

**(** 

Each of our base models can be produced two pieces and connected with a hidden hook system.



## **ANTI-SLIP FABRIC**

Keeps mattress on base and prevent slipping to the sides over base.



# BASES

## **BASE FINISH OPTIONS**





MIRROR FINISH

**CUVETTE FINISH** 

## **BASE COVERING & BASE SKIRTS**

FIXED BASE COVERING: Either fabric or vinyl covering

BASE SKIRT: Traditional base skirt to cover base. Mostly with upholstery fabric.

**REMOVABLE SKIRT:** Skirt with velcro bands, easy to remove/cover the base.



FIXED BASE COVERING



**BASE SKIRT** 





**REMOVABLE SKIRT** 

### ${\color{red} \bigoplus}$

# LEGS&WHEELS



## PLASTIC LEGS&WHEELS





12 & 15 cm

## **CYLINDRIC METAL LEGS&WHEELS**









## **CYLINDRIC WOOD LEGS&WHEELS**



23 cm

**(** 





**(** 

TRIANGLEWOOD LEGS



# SQUARE WOOD LEGS



## **PYRAMID WOOD LEGS**





# HEADBOARDS



## WITH DIFFERENT COLOUR OPTIONS OF FABRIC OR FAUX LEATHER

### **FABRIC**



Textured Beige



Cream KK-202



Cappuccino **KK-203** 



Sand Beige KK-204



Dark Brown KK-205



lce Grey KK-206



Dark Grey **KK-207** 

### **FAUX LEATHER**



Cream D-110



Wenge **D-111** 



VVhite



D-113



Anthracite **D-114** 







•





•





**(** 





•





# EXTRA BEDS







## MAIN FRAME OPTIONS





### **MDF BOARD**





**BASE SKIRT** 



**(** 

PROTECTIVE COVER

REMOVABLE HEADBOARD

### **ULTIMATE COMFORT FOR EXTRA BEDS**

- 22 cm thick spring mattress
- Two options for main frame (flexible slats MDF board)
- Metal frame