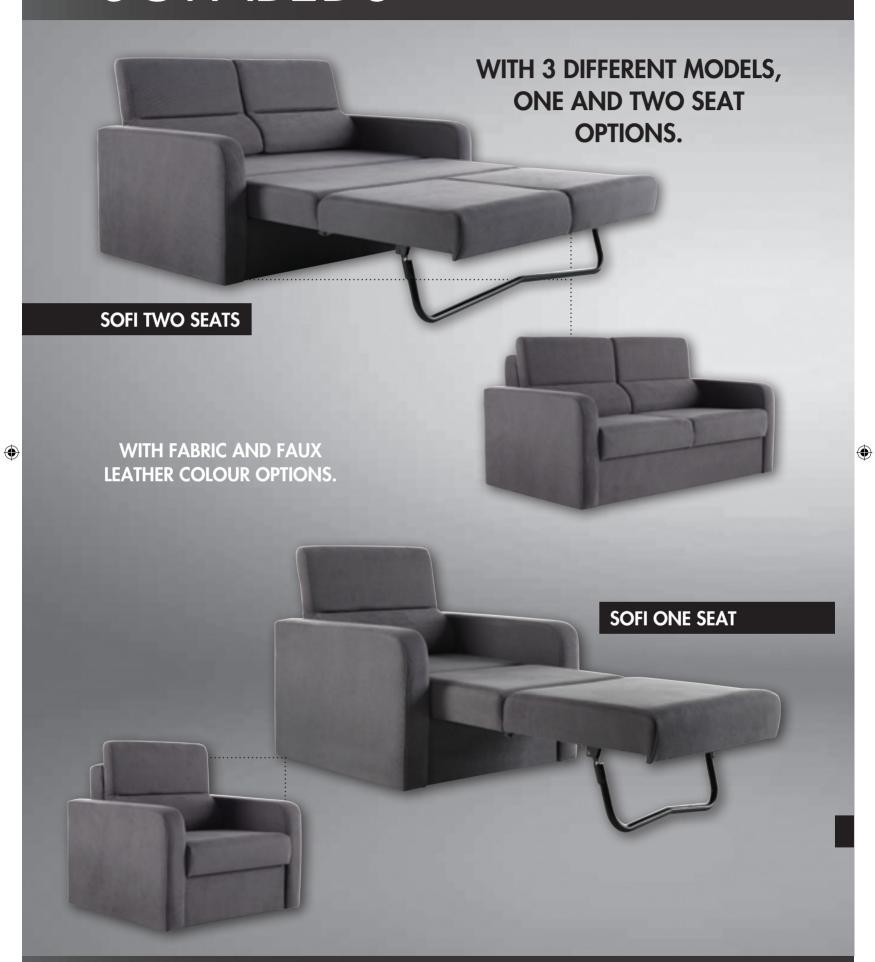

# SOFA BEDS

•

Comfortable couch with extra bed inside.
Extra bed is stored under a normal bed, and it can be wheeled out when needed.

**(** 

**(** 

# SOFABEDS

•

•