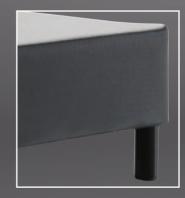

# BASES

## **BASE FINISH OPTIONS**

MIRROR FINISH

**CUVETTE FINISH** 

## **BASE COVERING & BASE SKIRTS**

FIXED BASE COVERING: Either fabric or vinyl covering

BASE SKIRT: Traditional base skirt to cover base. Mostly with upholstery fabric.

**REMOVABLE SKIRT:** Skirt with velcro bands, easy to remove/cover the base.

FIXED BASE COVERING

**BASE SKIRT** 

**REMOVABLE SKIRT** 