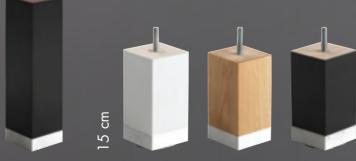

can be produced two pieces and connected with a hidden hook system.



## **ANTI-SLIP FABRIC**

Keeps mattress on base and prevent slipping to the sides over base.



# BASES

## **BASE FINISH OPTIONS**





MIRROR FINISH

**CUVETTE FINISH** 

## **BASE COVERING & BASE SKIRTS**

FIXED BASE COVERING: Either fabric or vinyl covering

BASE SKIRT: Traditional base skirt to cover base. Mostly with upholstery fabric.

**REMOVABLE SKIRT:** Skirt with velcro bands, easy to remove/cover the base.



FIXED BASE COVERING



**BASE SKIRT** 





**REMOVABLE SKIRT** 

### ${\color{red} \bigoplus}$

# LEGS&WHEELS



## PLASTIC LEGS&WHEELS





12 & 15 cm

## **CYLINDRIC METAL LEGS&WHEELS**









## **CYLINDRIC WOOD LEGS&WHEELS**



23 cm

**(** 





**(** 

TRIANGLEWOOD LEGS



# SQUARE WOOD LEGS



## **PYRAMID WOOD LEGS**





# HEADBOARDS



## WITH DIFFERENT COLOUR OPTIONS OF FABRIC OR FAUX LEATHER

### **FABRIC**



Textured Beige



Cream KK-202



Cappuccino **KK-203** 



Sand Beige KK-204



Dark Brown KK-205



lce Grey KK-206



Dark Grey **KK-207** 

### **FAUX LEATHER**



Cream D-110



Wenge **D-111** 



VVhite



D-113



Anthracite **D-114** 







•





•





**(** 





•





# EXTRA BEDS







## MAIN FRAME OPTIONS





### **MDF BOARD**





**BASE SKIRT** 



**(** 

PROTECTIVE COVER

REMOVABLE HEADBOARD

### **ULTIMATE COMFORT FOR EXTRA BEDS**

- 22 cm thick spring mattress
- Two options for main frame (flexible slats MDF board)
- Metal frame is electrostatic painted against corrosion
- Elastic band to keep the mattress when it is on vertical position
-