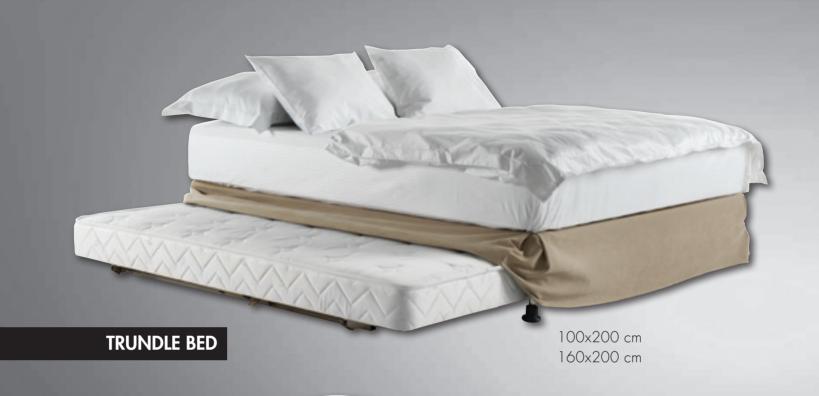

# EXTRA BEDS

## IF YOU DON'T HAVE A STORAGE AREA FOR EXTRABED, THIS PRODUCT IS A PERFECT SOLUTION FOR YOU

- Extra bed is stored under a normal bed and it can be wheeled out when needed
- No extra efford and time to move the extra bed room to room.
- Fast and easy to operate
- Extra bed part can be stored either in any size of bases.Standard price is valid for Napolitano model mattress on top.
- Recommended to be used as a seperate extra bed in room but not use together next to main bed set.
- Should be operated by authorised hotel stuff only.
- Maximum loading capacity is 70 kg.