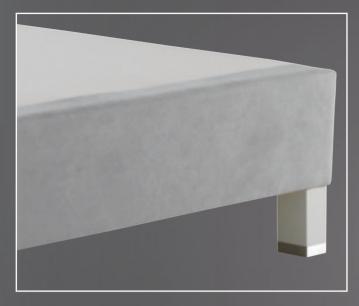

# BASES

## **BASE FINISH OPTIONS**

MIRROR FINISH

**CUVETTE FINISH** 

## PLASTIC LEGS&WHEELS

12 & 15 cm