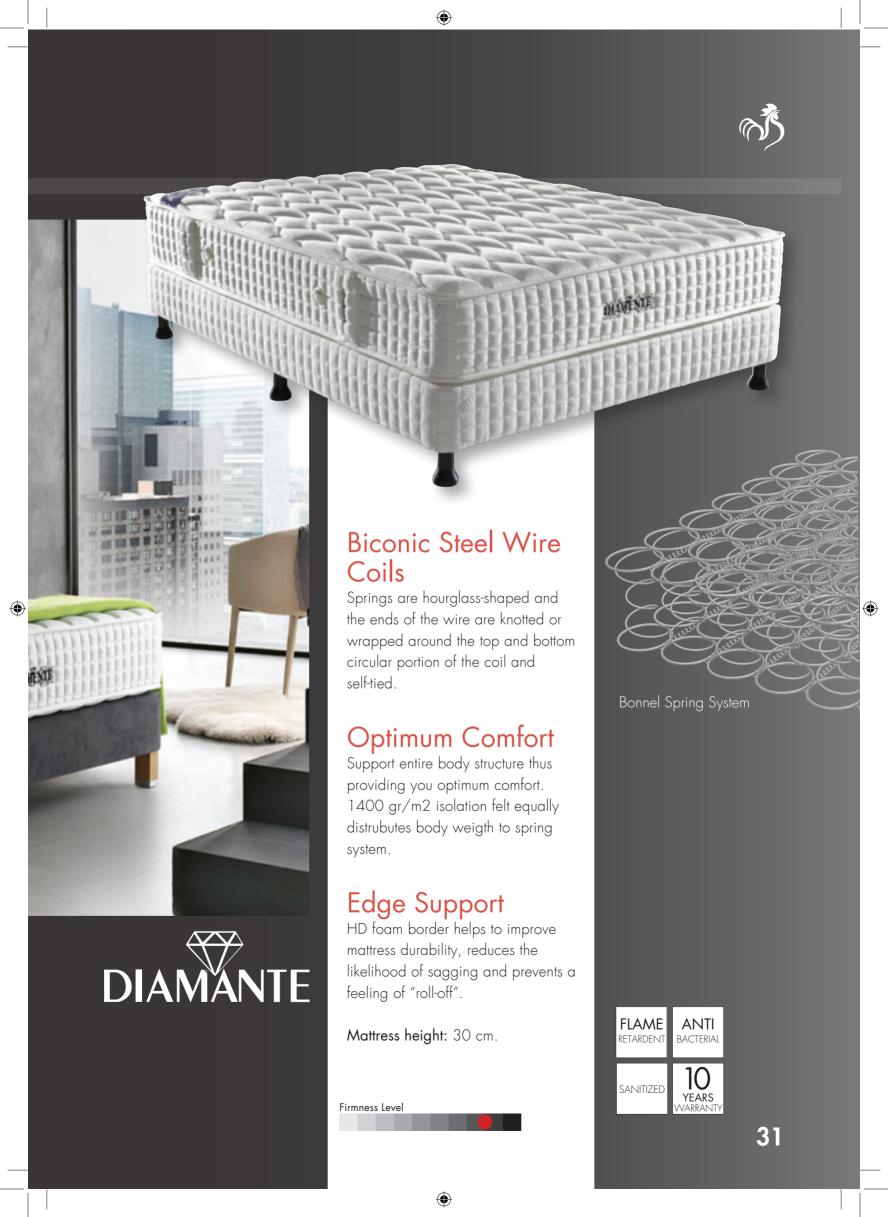

felt
   Edge support springs
   300 coils/m2 pocket spring
   Metal frame
   Edge support foam





# ELEGANTE





- Luxury double jersey fabric
   Polyester padding
   Soft-touch foam
   A. Soft-touch foam

- 5. HR Foam layer
  6. Soft Isolation felt
  7. Pro-Advanced Pocket spring
- Metal frame
   Edge support foam





## PRIMA PLUS







## PRIMA





- Luxury double jersey fabric
   Polyester padding
   Double Layer

   Soft-touch foam

   HD foam layer
   Soft Isolation felt
   Pocket spring system
   Metal frame
   Edge support foam
   Handles
   AirVents





## DIAMANTE





- Double jersey fabric
   Polyester padding
   Soft-touch foam

- 3. Soft-touch foam
  4. Soft-touch foam
  5. HD foam layer
  6. 1400 gr/m2 Isolation felt
  7. Bonnel Spring System
  8. Edge support foam





### MAXX FLEX





**(** 

- Double jersey fabric
   Polyester padding
   Soft-touch foam

- 4. Soft-touch foam
  5. HD foam layer
  6. 800 gr/m2 Isolation felt
  7. Bonnel Spring System
  8. Edge support foam

**32** 





# MULTIRAMA





- Jaquard woven ticking
   Polyester padding
   Soft-touch foam

- 4. Foam Layer
  5. 800 gr/m2 Isolation felt
  6. Bonnel Spring System
  7. Edge support foam





### NAPOLITANO





- 1. Jaquard woven ticking PES/PP

- 2. Polyester padding
  3. Soft-touch foam
  4. 800 gr/m2 Isolation felt
  5. Bonnel Spring System
  6. Edge support foam



# **Sabah**



# BASES & EXTRA BEDS





**BASES** 

LEGS& WHEELS

**HEADBOARDS** 

**EXTRA BEDS** 

CUSTOM-MADE SOLUTIONS

**SOFA BEDS** 









## CONNECTED BASE

**(** 

Each of our base models can be pro