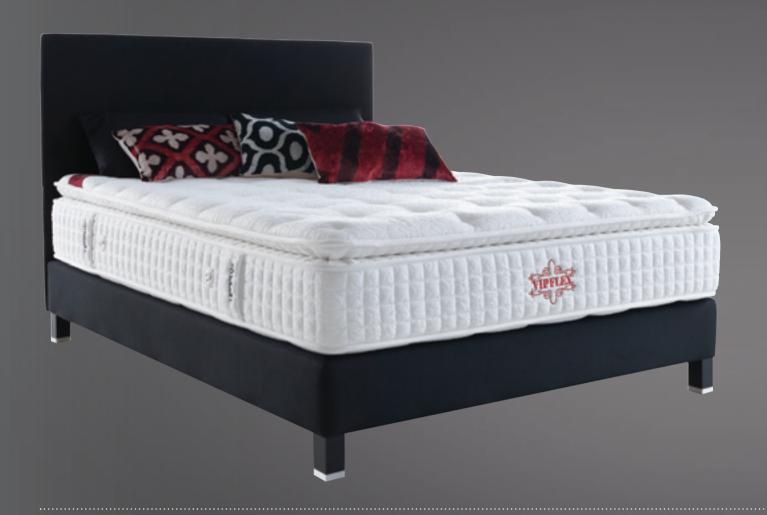

### VIP FLEX

- 380 gr/m2 double jersey fabric

- fabric
  2. Polyester padding
  3. Soft-touch foam
  4. Back Support foam layer
  5. Isolation layer
  6. Sophisticated Pocket Spring
  System
  7. Metal frame
  8. Edge support foam