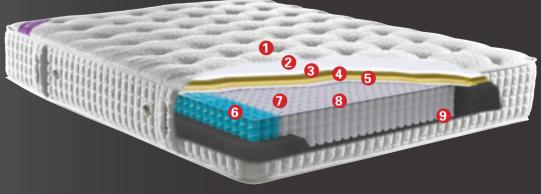

### TERAPIA

- Luxury double jersey fabric
   Polyester padding
   Soft-touch foam
   HR Foam layer
   Soft Isolation felt
   Edge support springs
   300 coils/m2 pocket spring
   Metal frame
   Edge support foam