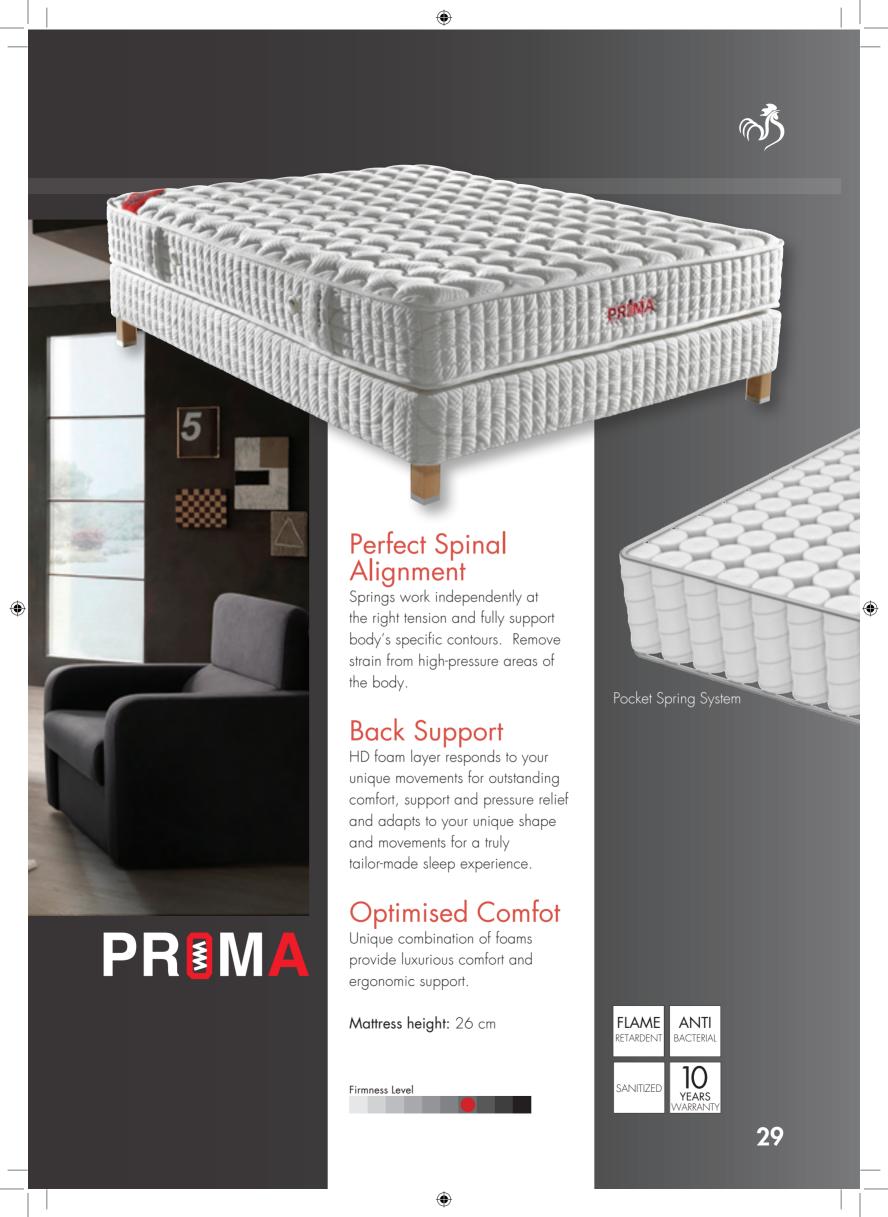

## PRIMA

- Luxury double jersey fabric
   Polyester padding
   Double Layer

   Soft-touch foam

   HD foam layer
   Soft Isolation felt
   Pocket spring system
   Metal frame
   Edge support foam
   Handles
   AirVents