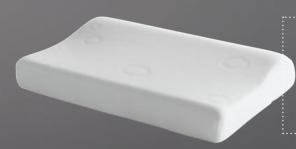

fabric. Natural thermo-regulation system and ideal neck support. 50x70 cm/60x80 cm.



### **NATURAL COTTON PILLOW**

Quilted luxury zip cover, inside filling is natural cotton. Stays cool and fully breathable. 50x70 cm.



### NATURAL WOOL PILLOW

**(** 

Quilted luxury zip cover, inside filling is natural wool. Wool has natural durability and softness that provides optimal support and comfort.

50x70 cm.





### LATEX PILLOW

Latex pillow offers the perfect combination of firmness and support. Latex are mildew-proof and antimicrobial and it is easy to care. Comes with a luxury quilted zip cover

44x67x14 cm.



### MEMORY CLASSIC PILLOW

Memory Foam is designed to contour to the unique shape of your body to help support your head and neck. Comes with a luxury zip cover.

40x60x16 cm.



### **MEMORY NECK SUPPORT PILLOW**

Designed to support neck and shoulders. Shape reforms less where it does not need to and more where the stress is increased. Eliminates pressure points.40x60x8/10 cm.



### **SLEEPY ORTHOPEDIC PILLOW**

Support neck and head with two different density part filled with polyester hollow fiber. 40x60 cm.



### **AIR-COOL PILLOW**

Gel topped memory foam pilllow offers better temperature control, Gel top absorbs heat and transfer it away, leaving you feeling cooler and less interrupted over the course of the night.

40x60 cm.



# QUILTS





## MICROFIBER QUILT

Microfiber fabric with 300 gr/m2 siliconized polyester fiber filling.



## **SILICONIZED POLYESTER QUILT**

100% Cotton fabric, 57 thr/cm2 with 400 gr/m2 siliconized polyester fiber filling.