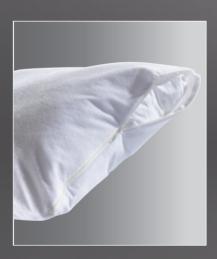

## PILLOW PROTECTIVE COVER – WATER PROOF

Top is Terry towel, bottom is waterproof lamination. Zip from short side.

## PILLOW PROTECTIVE COVER

100% Cotton fabric. Zip from short side.