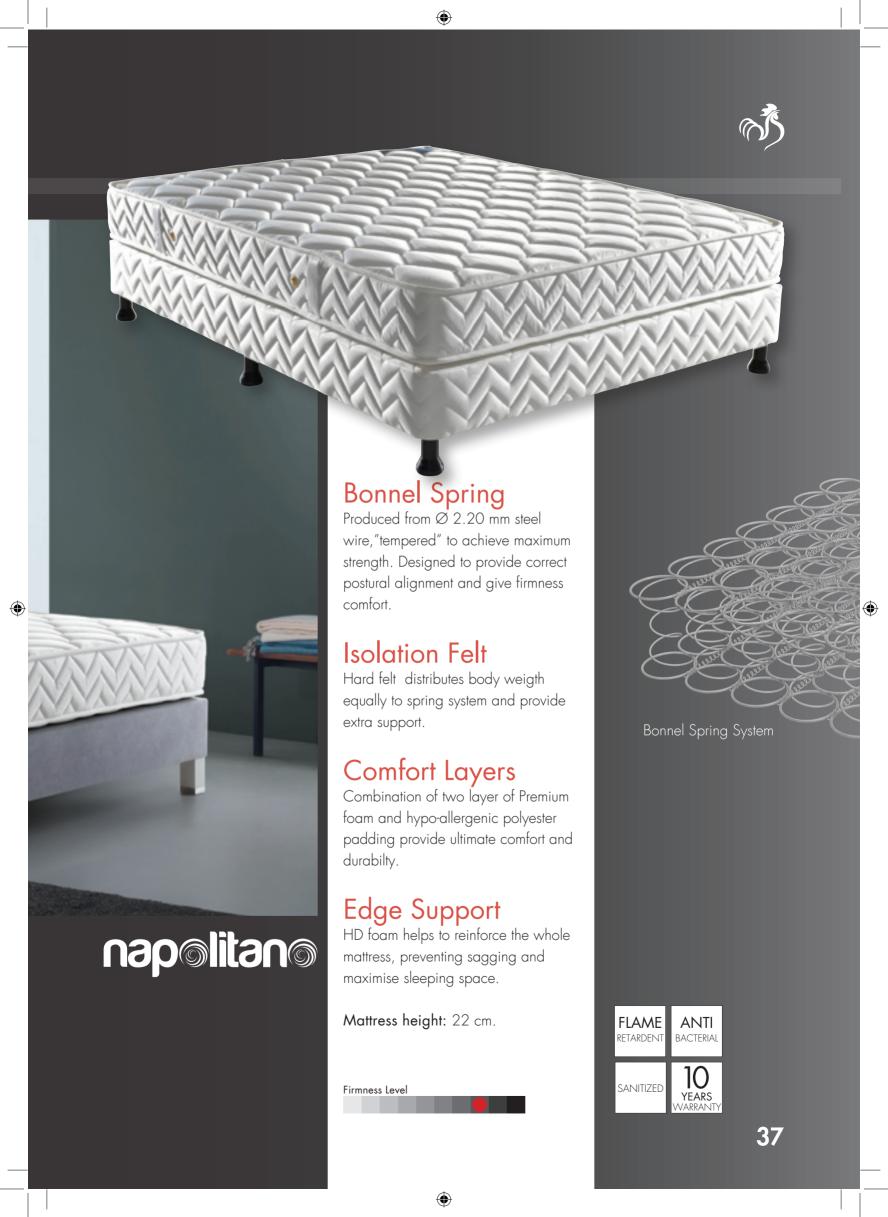

### NAPOLITANO

- 1. Jaquard woven ticking PES/PP

- 2. Polyester padding
  3. Soft-touch foam
  4. 800 gr/m2 Isolation felt
  5. Bonnel Spring System
  6. Edge support foam