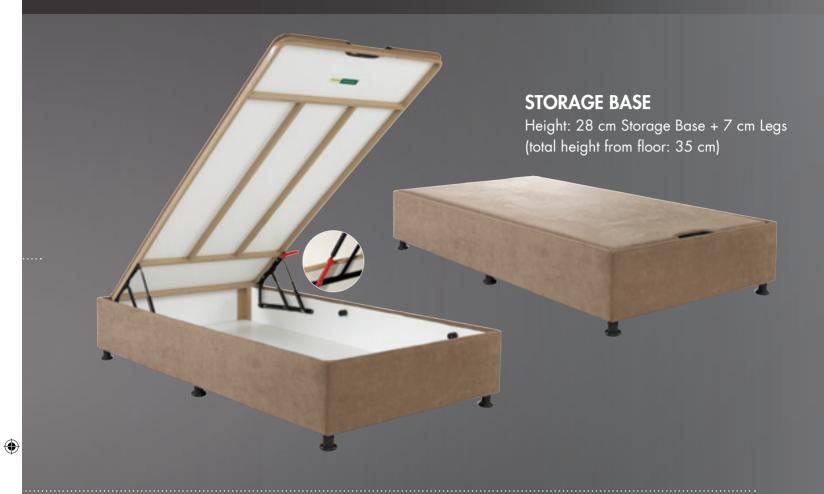

# BASES

## **BASE FINISH OPTIONS**

MIRROR FINISH

**CUVETTE FINISH** 

## **BASE COVERING & BASE SKIRTS**

FIXED BASE COVERING: Either fabric or vinyl covering

BASE SKIRT: Traditional base skirt to cover base. Mostly with upholstery fabric.

**REMOVABLE SKIRT:** Skirt with velcro bands, easy to remove/cover the base.

FIXED BASE COVERING

**BASE SKIRT** 

**REMOVABLE SKIRT** 