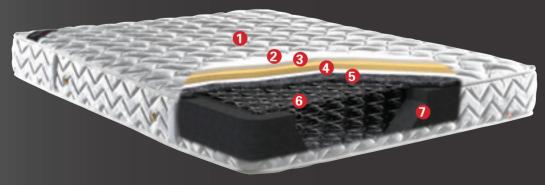

# MULTIRAMA

- Jaquard woven ticking
   Polyester padding
   Soft-touch foam

- 4. Foam Layer
  5. 800 gr/m2 Isolation felt
  6. Bonnel Spring System
  7. Edge support foam