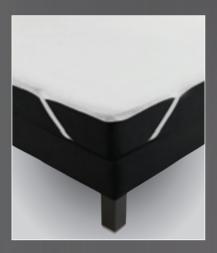

## WATERPROOF MATTRESS PROTECTOR

Top is Terry towel, bottom is waterproof lamination. Covers the mattress from corner edges with elastic bands.

## MATTRESS PROTECTIVE COVER

Protects your mattress against dirt and extends its lifetime.
Top and bottom fabric is 100% Cotton, inner material is polyester fiber. Covers the mattress from corner edges with elastic bands.