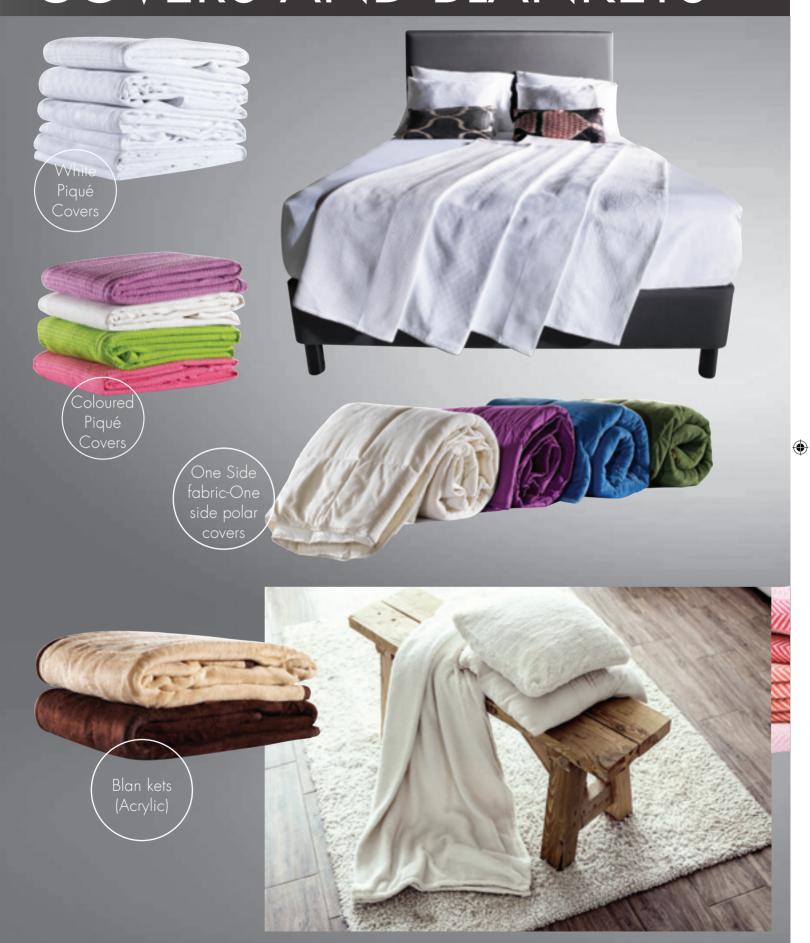

**AIR-COOL PILLOW**

Gel topped memory foam pilllow offers better temperature control, Gel top absorbs heat and transfer it away, leaving you feeling cooler and less interrupted over the course of the night.

40x60 cm.



# QUILTS





## MICROFIBER QUILT

Microfiber fabric with 300 gr/m2 siliconized polyester fiber filling.



## **SILICONIZED POLYESTER QUILT**

100% Cotton fabric, 57 thr/cm2 with 400 gr/m2 siliconized polyester fiber filling.



## DOWN FEATHER QUILT

**(** 

With different combinations of down-feather filling. Down proof 100% cotton fabric.



# LINEN





## **PILLOW CASE MODELS**



**(** 







**OPEN HEM-STICH** 

EMBROIDERED BORDERS

With many different quality of fabrics and designs. Sheet, quilt cover, pillow case, sham, fitted sheet ...

# COVERS AND BLANKETS



**(** 

# TOWEL GROUP

**(** 





**(** 

# NOTES



| <br> |                                       |
|------|---------------------------------------|
|      |                                       |
| <br> |                                       |
|      |                                       |
|      | ,                                     |
|      |                                       |
| <br> |                                       |
|      |                                       |
| <br> | · · · · · · · · · · · · · · · · · · · |
|      |                                       |
| <br> |                                       |
|      |                                       |
| <br> |                                       |
|      |                                       |
|      |