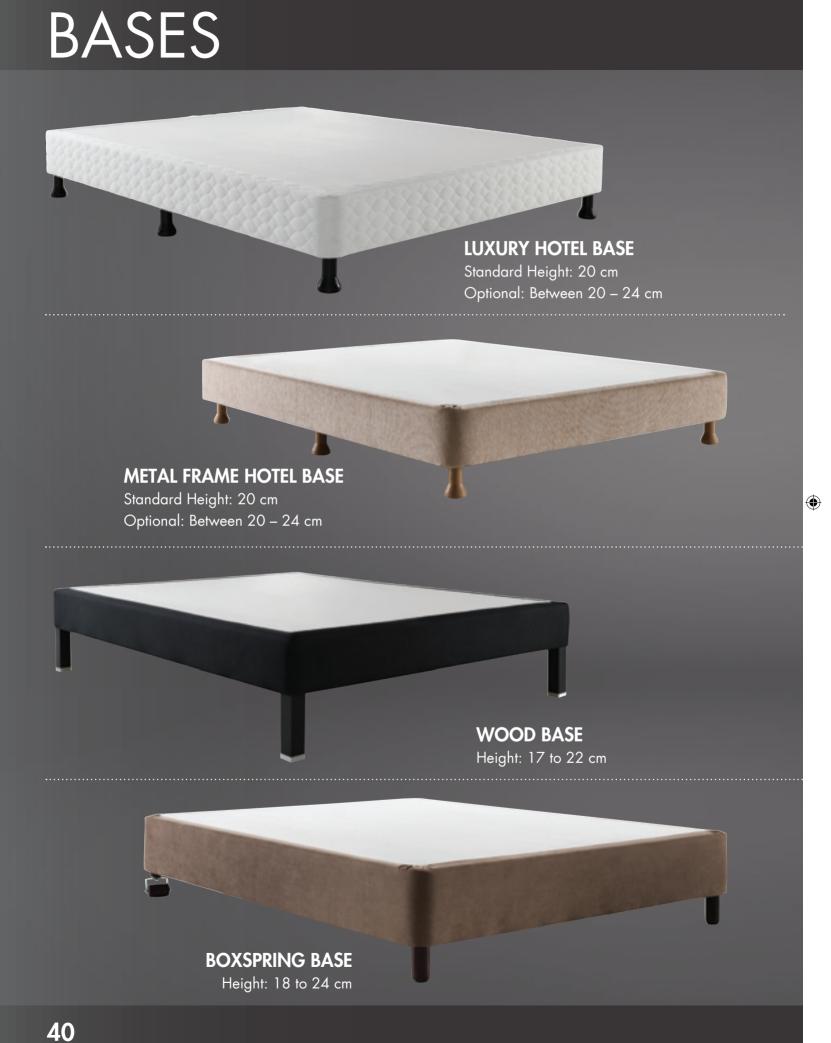

# BASES

## **BASE FINISH OPTIONS**

MIRROR FINISH

**CUVETTE FINISH** 

## **BASE COVERING & BASE SKIRTS**

FIXED BASE COVERING: Either fabric or vinyl covering

BASE SKIRT: Traditional base skirt to cover base. Mostly with upholstery fabric.

**REMOVABLE SKIRT:** Skirt with velcro bands, easy to remove/cover the base.

FIXED BASE COVERING

**BASE SKIRT** 

**REMOVABLE SKIRT** 