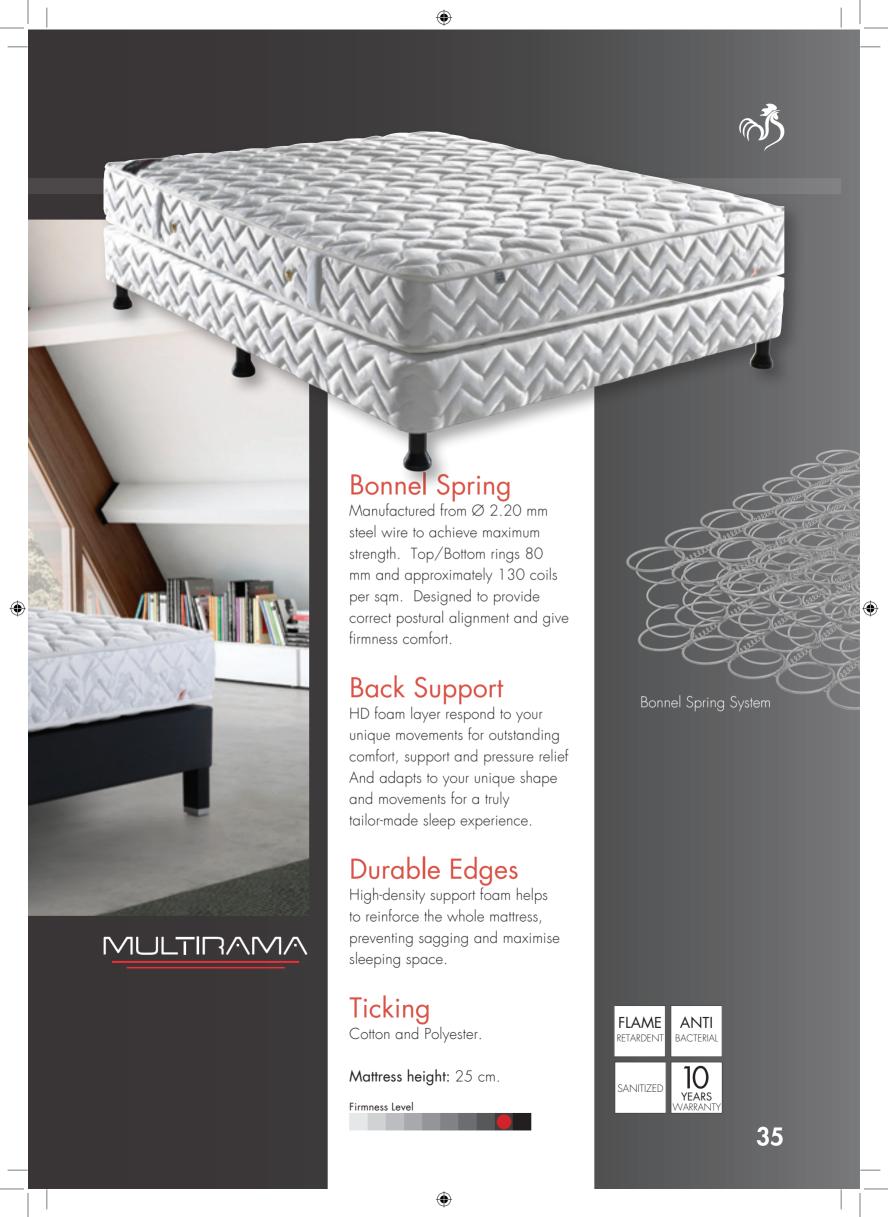

# MULTIRAMA

- Jaquard woven ticking
   Polyester padding
   Soft-touch foam

- 4. Foam Layer
  5. 800 gr/m2 Isolation felt
  6. Bonnel Spring System
  7. Edge support foam