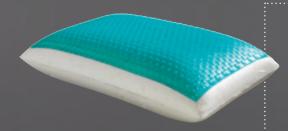

### **AIR-COOL PILLOW**

Gel topped memory foam pilllow offers better temperature control, Gel top absorbs heat and transfer it away, leaving you feeling cooler and less interrupted over the course of the night.

40x60 cm.