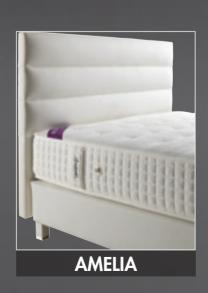

lstery fabric.

**REMOVABLE SKIRT:** Skirt with velcro bands, easy to remove/cover the base.



FIXED BASE COVERING



**BASE SKIRT** 





**REMOVABLE SKIRT** 

### ${\color{red} \bigoplus}$

# LEGS&WHEELS



## PLASTIC LEGS&WHEELS





12 & 15 cm

## **CYLINDRIC METAL LEGS&WHEELS**









## **CYLINDRIC WOOD LEGS&WHEELS**



23 cm

**(** 





**(** 

TRIANGLEWOOD LEGS



# SQUARE WOOD LEGS



## **PYRAMID WOOD LEGS**





# HEADBOARDS



## WITH DIFFERENT COLOUR OPTIONS OF FABRIC OR FAUX LEATHER

### **FABRIC**



Textured Beige



Cream KK-202



Cappuccino **KK-203** 



Sand Beige KK-204



Dark Brown KK-205



lce Grey KK-206



Dark Grey **KK-207** 

### **FAUX LEATHER**



Cream D-110



Wenge **D-111** 



VVhite



D-113



Anthracite **D-114** 







•





•





**(** 





•





# EXTRA BEDS







## MAIN FRAME OPTIONS





### **MDF BOARD**





**BASE SKIRT** 



**(** 

PROTECTIVE COVER

REMOVABLE HEADBOARD

### **ULTIMATE COMFORT FOR EXTRA BEDS**

- 22 cm thick spring mattress
- Two options for main frame (flexible slats MDF board)
- Metal frame is electrostatic painted against corrosion
- Elastic band to keep the mattress when it is on vertical position
- Easy to move with free-round turn wheels
- Accessories: Protective cover-base skirt headboard cover (price is not included)



# EXTRA BEDS





## IF YOU DON'T HAVE A STORAGE AREA FOR EXTRABED, THIS PRODUCT IS A PERFECT SOLUTION FOR YOU

- Extra bed is stored under a normal bed and it can be wheeled out when needed
- No extra efford and time to move the extra bed room to room.
- Fast and easy to o