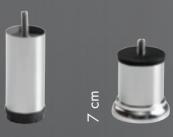

## **CYLINDRIC METAL LEGS&WHEELS**

## **CYLINDRIC WOOD LEGS&WHEELS**

23 cm

**(** 

**(** 

TRIANGLEWOOD LEGS