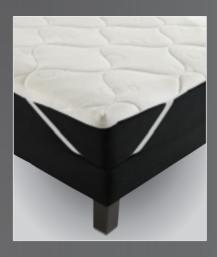

# HOTEL TEXTILE

MATTRESS PROTECTORS

**TOPPERS** 

**PILLOWS** 

QUILTS

COVERS AND BLANKETS

LINEN

**TOWELS** 

# MATTRESS PROTECTORS

## WATERPROOF MATTRESS PROTECTOR

Top is Terry towel, bottom is waterproof lamination. Covers the mattress from corner edges with elastic bands.

## MATTRESS PROTECTIVE COVER

Protects your mattress against dirt and extends its lifetime.
Top and bottom fabric is 100% Cotton, inner material is polyester fiber. Covers the mattress from corner edges with elastic bands.