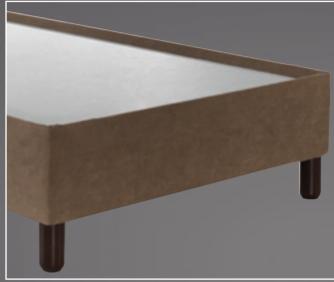

# BASES

## **CYLINDRIC METAL LEGS&WHEELS**

## **CYLINDRIC WOOD LEGS&WHEELS**

23 cm

**(** 

**(** 

TRIANGLEWOOD LEGS