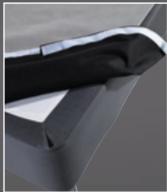

## **BASE COVERING & BASE SKIRTS**

FIXED BASE COVERING: Either fabric or vinyl covering

BASE SKIRT: Traditional base skirt to cover base. Mostly with upholstery fabric.

**REMOVABLE SKIRT:** Skirt with velcro bands, easy to remove/cover the base.

FIXED BASE COVERING

**BASE SKIRT** 

**REMOVABLE SKIRT** 