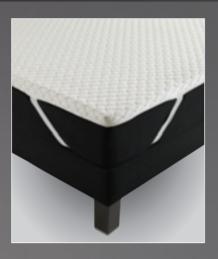

# COMFORT TOPPERS

**(** 

## TOPPER WITH A ZIP-COVER

With Soft-Touch foam and Memory Foam options. Double jersey zip cover. Thickness is 4 cm.

**(** 

Foam

Visco

### **COMFORT TOPPER**

With 3 options; 250 gr/m2, 400 gr/m2 and 800 gr/m2 Top/Bottom fabric is 100% Cotton, quilted with optional weight fillings. Covers the mattress from each corner edges with elastic bands.

## TOPPER WITH A QUILTED ZIP-COVER

With 3 options; Soft-Touch Foam, Memory Foam and Latex. Double jersey fabric is quillted with polyester fiber padding. Thickness is 6 cm.

Foam

Visco

atex

### **COMFORT TOPPER LUX**

1200 gr/m2 polyester fiber filling. Top/Bottom fabrics are 100% Cotton. Covers the mattress from each corner edges with elastic bands.