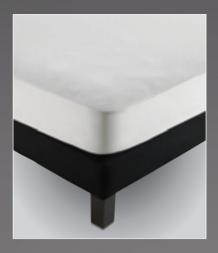

## WATERPROOF MATTRESS PROTECTOR

Top is Terry towel, bottom is waterproof lamination. Covers the mattress from corner edges with elastic bands.

## MATTRESS PROTECTIVE COVER

Protects your mattress against dirt and extends its lifetime.
Top and bottom fabric is 100% Cotton, inner material is polyester fiber. Covers the mattress from corner edges with elastic bands.