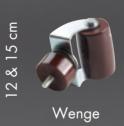

## CONNECTED BASE

**(** 

Each of our base models can be produced two pieces and connected with a hidden hook system.



## **ANTI-SLIP FABRIC**

Keeps mattress on base and prevent slipping to the sides over base.



# BASES

## **BASE FINISH OPTIONS**





MIRROR FINISH

**CUVETTE FINISH** 

## **BASE COVERING & BASE SKIRTS**

FIXED BASE COVERING: Either fabric or vinyl covering

BASE SKIRT: Traditional base skirt to cover base. Mostly with upholstery fabric.

**REMOVABLE SKIRT:** Skirt with velcro bands, easy to remove/cover the base.



FIXED BASE COVERING



**BASE SKIRT** 





**REMOVABLE SKIRT** 

### ${\color{red} \bigoplus}$

# LEGS&WHEELS



## PLASTIC LEGS&WHEELS





12 & 15 cm

## **CYLINDRIC METAL LEGS&WHEELS**









## **CYLINDRIC WOOD LEGS&WHEELS**



23 cm

**(** 





**(** 

TRIANGLEWOOD LEGS



# SQUARE WOOD LEGS



## **PYRAMID WOOD LEGS**





# HEADBOARDS



## WITH DIFFERENT COLOUR OPTIONS OF FABRIC OR FAUX LEATHER

### **FABRIC**



Textured Beige



Cream KK-202



Cappuccino **KK-203** 



Sand Beige KK-204



Dark Brown KK-205



lce Grey KK-206



Dark Grey **KK-207** 

### **FAUX LEATHER**



Cream D-110



Wenge **D-111** 



VVhite



D-113



Anthracite **D-114** 







•





•





**(** 





•





# EXTRA BEDS







## MAIN FRAME OPTIONS





### **MDF BOARD**





**BASE SKIRT** 



**(** 

PROTECTIVE COVER

REMOVABLE HEADBOARD

### **ULTIMATE COMFORT FOR EXTRA BEDS**

- 22 cm thick spring mattress
- Two options for main frame (flexible slats MDF board)
- Metal frame is electrostatic painted against corrosion
- Elastic band to