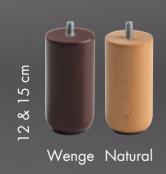

FA BEDS** 









## CONNECTED BASE

**(** 

Each of our base models can be produced two pieces and connected with a hidden hook system.



## **ANTI-SLIP FABRIC**

Keeps mattress on base and prevent slipping to the sides over base.



# BASES

## **BASE FINISH OPTIONS**





MIRROR FINISH

**CUVETTE FINISH** 

## **BASE COVERING & BASE SKIRTS**

FIXED BASE COVERING: Either fabric or vinyl covering

BASE SKIRT: Traditional base skirt to cover base. Mostly with upholstery fabric.

**REMOVABLE SKIRT:** Skirt with velcro bands, easy to remove/cover the base.



FIXED BASE COVERING



**BASE SKIRT** 





**REMOVABLE SKIRT** 

### ${\color{red} \bigoplus}$

# LEGS&WHEELS



## PLASTIC LEGS&WHEELS





12 & 15 cm

## **CYLINDRIC METAL LEGS&WHEELS**









## **CYLINDRIC WOOD LEGS&WHEELS**



23 cm

**(** 





**(** 

TRIANGLEWOOD LEGS



# SQUARE WOOD LEGS



## **PYRAMID WOOD LEGS**





# HEADBOARDS



## WITH DIFFERENT COLOUR OPTIONS OF FABRIC OR FAUX LEATHER

### **FABRIC**



Textured Beige



Cream KK-202



Cappuccino **KK-203** 



Sand Beige KK-204



Dark Brown KK-205



lce Grey KK-206



Dark Grey **KK-207** 

### **FAUX LEATHER**



Cream D-110



Wenge **D-111** 



VVhite



D-113



Anthracite **D-114** 







•





•





**(** 





•





# EXTRA BEDS







## MAIN FRAME OPTIONS





### **MDF BOARD**





**BASE SKIRT** 



**(** 

PROTECTIVE COVER

REMOVABLE HEADBOARD

### **ULTIMATE COMFORT FOR EXTRA BEDS**

- 22 cm thick spring mattress
- Two options for main frame (flexible slats MDF board)
- Metal frame is electrostatic painted against corrosion