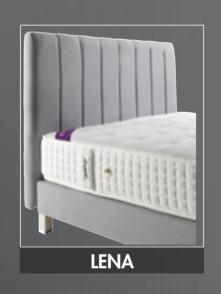

### TERAPIA

- Luxury double jersey fabric
   Polyester padding
   Soft-touch foam
   HR Foam layer
   Soft Isolation felt
   Edge support springs
   300 coils/m2 pocket spring
   Metal frame
   Edge support foam