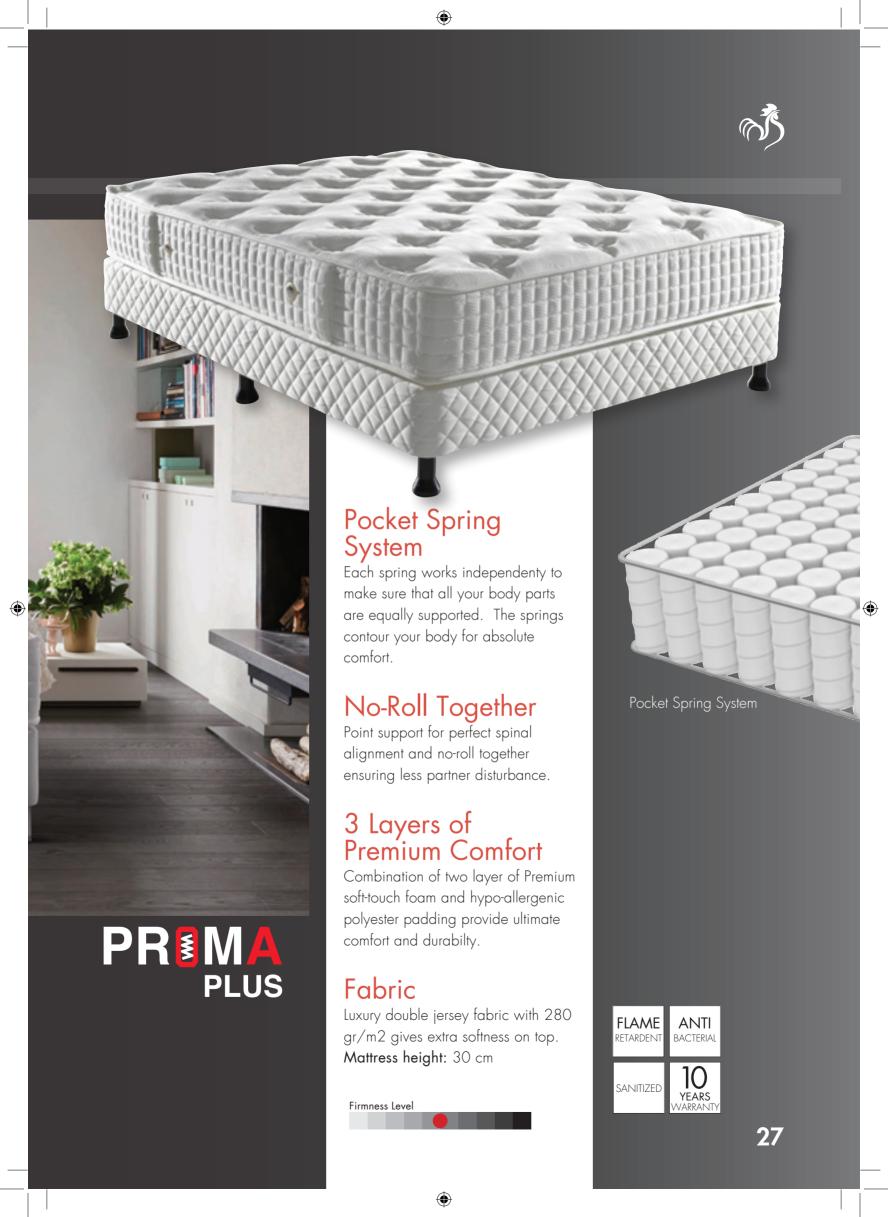

ation layer
  6. Sophisticated Pocket Spring
  System
  7. Metal frame
  8. Edge support foam





# INTEGRALE





- 1. 380 gr/m2 double jersey fabric
- 2. Polyester padding
  3. Soft-touch foam
  4. Soft-touch foam
- 5. HR40 Convoluted foam
- 6. Soft Isolation felt
- 7. Nested pocket spring8. Metal frame
- 9. Edge support foam





### TERAPIA





- Luxury double jersey fabric
   Polyester padding
   Soft-touch foam
   HR Foam layer
   Soft Isolation felt
   Edge support springs
   300 coils/m2 pocket spring
   Metal frame
   Edge support foam





# ELEGANTE





- Luxury double jersey fabric
   Polyester padding
   Soft-touch foam
   A. Soft-touch foam

- 5. HR Foam layer
  6. Soft Isolation felt
  7. Pro-Advanced Pocket spring
- Metal frame
   Edge support foam





## PRIMA PLUS







## PRIMA





- Luxury double jersey fabric
   Polyester padding
   Double Layer

   Soft-touch foam

   HD foam layer
   Soft Isolation felt
   Pocket spring system
   Metal frame
   Edge support foam
   Handles
   AirVents





## DIAMANTE





- Double jersey fabric
   Polyester padding
   Soft-touch foam

- 3. Soft-touch foam
  4. Soft-touch foam
  5. HD foam layer
  6. 1400 gr/m2 Isolation felt
  7. Bonnel Spring System
  8. Edge support foam





### MAXX FLEX





**(** 

- Double jersey fabric
   Polyester padding
   Soft-touch foam

- 4. Soft-touch foam
  5. HD foam layer
  6. 800 gr/m2 Isolation felt
  7. Bonnel Spring System
  8. Edge support foam

**32** 





# MULTIRAMA





- Jaquard woven ticking
   Polyester padding
   Soft-touch foam

- 4. Foam Layer
  5. 800 gr/m2 Is