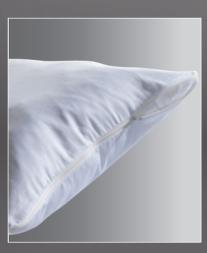

## PILLOW PROTECTIVE COVER – WATER PROOF

Top is Terry towel, bottom is waterproof lamination. Zip from short side.

## PILLOW PROTECTIVE COVER

100% Cotton fabric. Zip from short side.