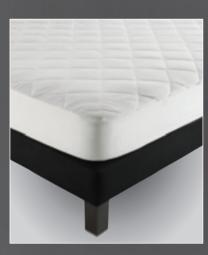

# MATTRESS PROTECTORS

## WATERPROOF MATTRESS PROTECTOR

Top is Terry towel, bottom is waterproof lamination. Covers the mattress from corner edges with elastic bands.

## MATTRESS PROTECTIVE COVER

Protects your mattress against dirt and extends its lifetime.
Top and bottom fabric is 100% Cotton, inner material is polyester fiber. Covers the mattress from corner edges with elastic bands.