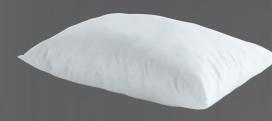

# PILLOWS

### POLYESTER FIBER PILLOW

Cotton-Polyester blended cover, filled with siliconized fiber. Hypo-Allergenic and machine wash. 50x70 cm/60x80 cm.

### POLYESTER FIBER PILLOW

100% Cotton fabric. Filled with siliconized ball shaped polyester fiber. Hypo-Allergenic and machine wash. 50x70 cm/60x80 cm.