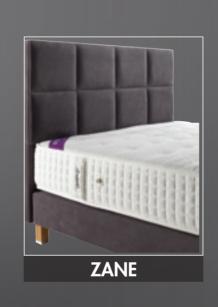

stly with upholstery fabric.

**REMOVABLE SKIRT:** Skirt with velcro bands, easy to remove/cover the base.



FIXED BASE COVERING



**BASE SKIRT** 





**REMOVABLE SKIRT** 

### ${\color{red} \bigoplus}$

# LEGS&WHEELS



## PLASTIC LEGS&WHEELS





12 & 15 cm

## **CYLINDRIC METAL LEGS&WHEELS**









## **CYLINDRIC WOOD LEGS&WHEELS**



23 cm

**(** 





**(** 

TRIANGLEWOOD LEGS



# SQUARE WOOD LEGS



## **PYRAMID WOOD LEGS**





# HEADBOARDS



## WITH DIFFERENT COLOUR OPTIONS OF FABRIC OR FAUX LEATHER

### **FABRIC**



Textured Beige



Cream KK-202



Cappuccino **KK-203** 



Sand Beige KK-204



Dark Brown KK-205



lce Grey KK-206



Dark Grey **KK-207** 

### **FAUX LEATHER**



Cream D-110



Wenge **D-111** 



VVhite



D-113



Anthracite **D-114** 







•





•





**(** 





•





# EXTRA BEDS







## MAIN FRAME OPTIONS





### **MDF BOARD**





**BASE SKIRT** 



**(** 

PROTECTIVE COVER

REMOVABLE HEADBOARD

### **ULTIMATE COMFORT FOR EXTRA BEDS**

- 22 cm thick spring mattress
- Two options for main frame (flexible slats MDF board)
- Metal frame is electrostatic painted against corrosion
- Elastic band to keep the mattress when it is on vertical position
- Easy to move with free-round turn wheels
- Accessories: Protective cover-base skirt headboard cover (price is not included)



# EXTRA BEDS





## IF YOU DON'T HAVE A STORAGE AREA FOR EXTRABED, THIS PRODUCT IS A PERFECT SOLUTION FOR YOU

- Extra bed is stored under a normal bed and it can be wheeled out when needed
- No extra efford and time to move the extra bed room to room.
- Fast