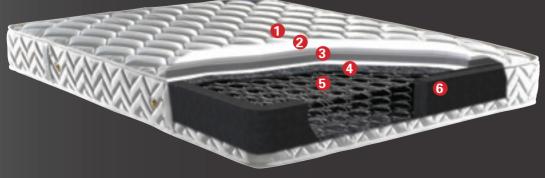

## DIAMANTE

- Double jersey fabric
   Polyester padding
   Soft-touch foam

- 3. Soft-touch foam
  4. Soft-touch foam
  5. HD foam layer
  6. 1400 gr/m2 Isolation felt
  7. Bonnel Spring System
  8. Edge support foam