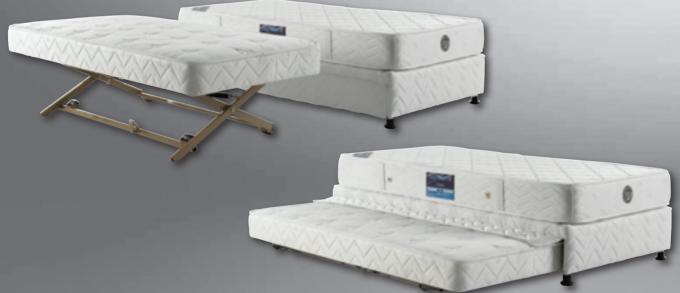

# EXTRA BEDS

## IF YOU DON'T HAVE A STORAGE AREA FOR EXTRABED, THIS PRODUCT IS A PERFECT SOLUTION FOR YOU

- Extra bed is stored under a normal bed and it can be wheeled out when needed
- No extra efford and time to move the extra bed room to room.
- Fast and easy to operate
- Extra bed part can be stored either in any size of bases.Standard price is valid for Napolitano model mattress on top.
- Recommended to be used as a seperate extra bed in room but not use together next to main bed set.
- Should be operated by authorised hotel stuff only.
- Maximum loading capacity is 70 kg.