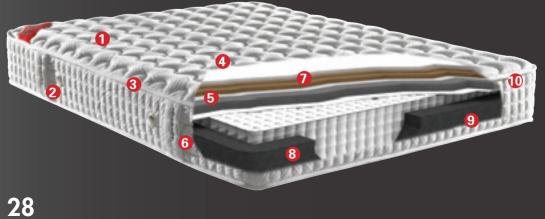

## PRIMA

- Luxury double jersey fabric
   Polyester padding
   Double Layer

   Soft-touch foam

   HD foam layer
   Soft Isolation felt
   Pocket spring system
   Metal frame
   Edge support foam
   Handles
   AirVents